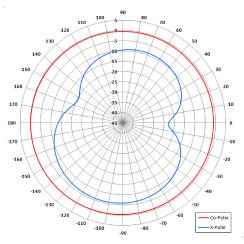

### **Provisional Specification**

The most important thing we build is trust.

Groundplane dependent antenna

**Tuned for use on Cobham TCS Plain Mesh 3 Radio** 

Azimuth Polar Plot (on electrically small groundplane)

## ELECTRICAL

| Frequency:     | 235 - 240 MHz                |  |
|----------------|------------------------------|--|
| Gain:          | 0 dBi Peak Approx.           |  |
| Polarisation:  | Linear (Vertical)            |  |
| Beamwidth:     | 360° (Az) x 80° (El) Approx. |  |
| Cross Polar:   | 10 dB Typ.                   |  |
| VSWR:          | 2:1                          |  |
| Power Rating:  | 20 W                         |  |
| Front to Back: | N/A                          |  |
|                |                              |  |