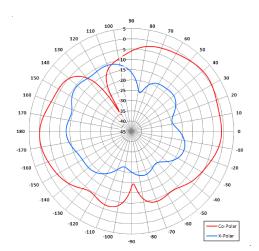

*COBHAM* 

Elevation Polar Plot (on electrically small groundplane)

## ELECTRICAL

| Frequency:     | 235 - 240 MHz                |  |
|----------------|------------------------------|--|
| Gain:          | 0 dBi Peak Approx.           |  |
| Polarisation:  | Linear (Vertical)            |  |
| Beamwidth:     | 360° (Az) x 80° (El) Approx. |  |
| Cross Polar:   | 10 dB Typ.                   |  |
| VSWR:          | 2:1                          |  |
| Power Rating:  | 20 W                         |  |
| Front to Back: | N/A                          |  |
|                |                              |  |