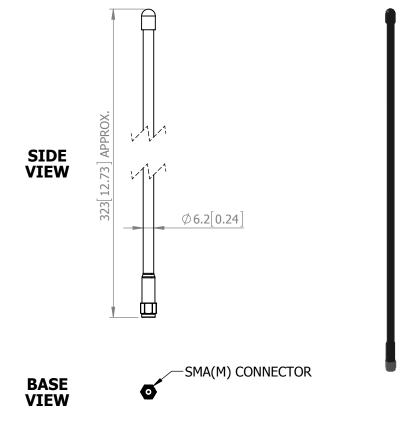

### **MECHANICAL**

| Standard Finish: | Matt Black                |  |
|------------------|---------------------------|--|
| Mass:            | 20 g / 0.71 oz            |  |
| Temperature:     | −20° to +50°C             |  |
| Wind Loading:    | 328 g / 11.5 oz @ 100 mph |  |

### MOUNTING OPTIONS

| Kits | Available | : N/A       |
|------|-----------|-------------|
| 500  | Sanarata  | Data Shoots |

GA: 2130-A Issued: 311013
Dimensions: mm [inches] M (H,M,L)

For further information please contact: