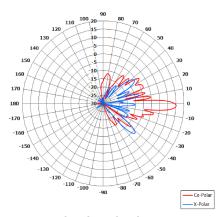

# SA16-90-4.7VH/2174

**Dual Polar Sector Antenna** 

## **Provisional Specification**

The most important thing we build is trust.



Vertical and Horizontal Polarisations within same aperture.

Good pattern overlay.

UV stable radome which could be painted.



**Azimuth Polar Plot** 



**Elevation Polar Plot** 



## **ELECTRICAL**

| Frequency:       | 4.4 - 5.0 GHz                       |
|------------------|-------------------------------------|
| Gain:            | 16 dBi Nominal                      |
| Polarisation:    | Dual Linear (Vertical & Horizontal) |
| Beamwidth:       | 90° (Az) x 5.1 - 6.5° (El) Approx.  |
| Cross Polar:     | 20 dB Min                           |
| VSWR:            | 2:1 Max                             |
| Power Rating:    | 30 W Max.                           |
| Front to Back:   | >25 dB                              |
| Electrical Tilt: | 0° Nom.                             |
| Isolation:       | 30dB Min                            |

### **MECHANICAL**

|   | Standard Finish: | White                             |
|---|--------------