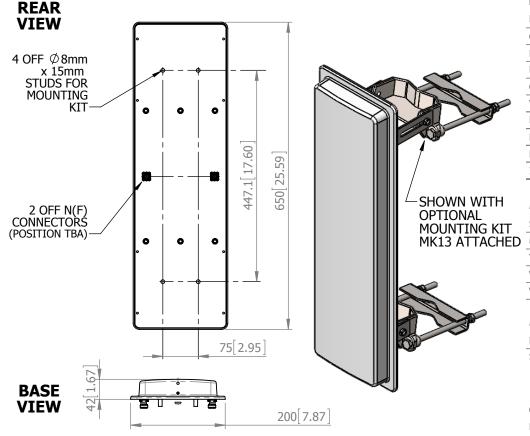

#### MOUNTING OPTIONS

| Kits Available:          | MK13 Optional |  |
|--------------------------|---------------|--|
| See Separate Data Sheets |               |  |

GA: 2174-B Issued: 170614 Dimensions: mm [inches] M