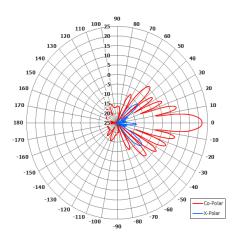

## Elevation Pattern

| ELECTRICAL              |                                  |
|-------------------------|----------------------------------|
| Frequency               | 2.20 - 2.40 GHz                  |
| Gain                    | 21.5 dBi Typical                 |
| Polarisation            | Dual Linear (Vertical &          |
|                         | Horizontal)                      |
| Beamwidth               | 17° (Az) x 9° (El) Approximately |
| Cross Polar             | 30 dB                            |
| VSWR                    | 2:1                              |
| Power Rating            | 25 W                             |
| Front to Back           | >25 dB                           |
| MECHANICAL              |                                  |
| Standard Finish         | White                            |
| Mass                    | 3.8 Kg (8.4 lbs)                 |
| Temperature             | -30° to +55°C                    |
| Wind Loading            | 57 Kg (126 lbs) @ 100mph         |
| MOUNTING OPTIONS        |                                  |
| Kits Available          | MK1/A                            |
| See separate data sheet | ts                               |