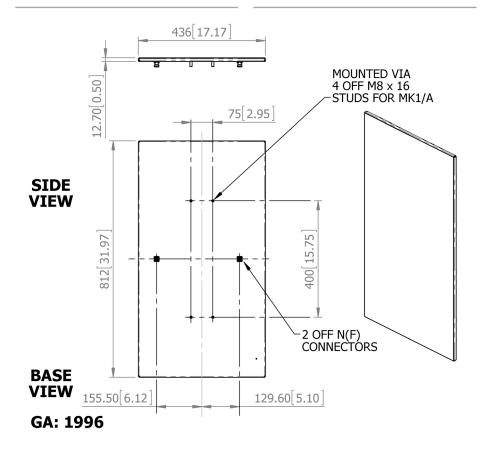

## Elevation Pattern

| ELECTRICAL              |                                  |
|-------------------------|----------------------------------|
| Frequency               | 2.20 - 2.40 GHz                  |
| Gain                    | 21.5 dBi Typical                 |
| Polarisation            | Dual Linear (Vertical &          |
|                         | Horizontal)                      |
| Beamwidth               | 17° (Az) x 9° (El) Approximately |
| Cross Polar             | 30 dB                            |
| VSWR                    | 2:1                              |
| Power Rating            | 25 W                             |
| Front to Back           | >25 dB                           |
| MECHANICAL              |                                  |
| Standard Finish         | White                            |
| Mass                    | 3.8 Kg (8.4 lbs)                 |
| Temperature             | -30° to +55°C                    |
| Wind Loading            | 57 Kg (126 lbs) @ 100mph         |
| MOUNTING OPTIONS        |                                  |
| Kits Available          | MK1/A                            |
| See separate data sheet | ts                               |