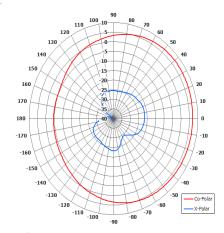

## The most important thing we build is trust

Designed for Security Application

High Power

Pattern - Wide Beam

Adjustable Mounting Kit

Low Windloading

Azimuth Pattern

## Elevation Pattern

| ELECTRICAL       |                             |
|------------------|-----------------------------|
| Frequency        | 300 - 340 MHz               |
| Gain             | 6.4 dBi Typ                 |
| Polarisation     | Linear (Vertical)           |
| Beamwidth        | 171° (Az) x 38° (El) Approx |
| Cross Polar      | 20 dB Typ                   |
| VSWR             | 2:1                         |
| Power Rating     | 150W                        |
| Front to Back    | 10 dB Typ                   |
| MECHANICAL       |                             |
| Standard Finish  | Gloss White Marine Finish   |
| Mass             | 5 Kg                        |
| Temperature      | -20° to +50°C               |
| Wind Loading     | N/A                         |
| MOUNTING OPTIONS |                             |
| Kits Available   | N/A                         |
|                  | .s                          |