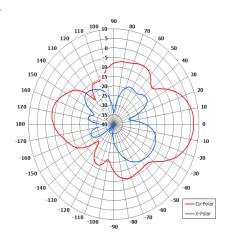

## Elevation Pattern

| ELECTRICAL       |                             |
|------------------|-----------------------------|
| Frequency        | 300 - 340 MHz               |
| Gain             | 6.4 dBi Typ                 |
| Polarisation     | Linear (Vertical)           |
| Beamwidth        | 171° (Az) x 38° (El) Approx |
| Cross Polar      | 20 dB Typ                   |
| VSWR             | 2:1                         |
| Power Rating     | 150W                        |
| Front to Back    | 10 dB Typ                   |
| MECHANICAL       |                             |
| Standard Finish  | Gloss White Marine Finish   |
| Mass             | 5 Kg                        |
| Temperature      | -20° to +50°C               |
| Wind Loading     | N/A                         |
| MOUNTING OPTIONS |                             |
| Kits Available   | N/A                         |
|                  | .s                          |