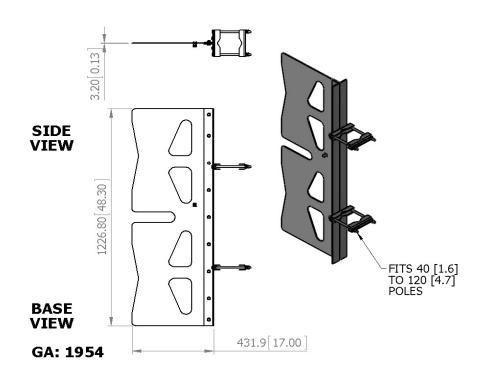

| 300 - 340 MHz               |
| Gain             | 6.4 dBi Typ                 |
| Polarisation     | Linear (Vertical)           |
| Beamwidth        | 171° (Az) x 38° (El) Approx |
| Cross Polar      | 20 dB Typ                   |
| VSWR             | 2:1                         |
| Power Rating     | 150W                        |
| Front to Back    | 10 dB Typ                   |
| MECHANICAL       |                             |
| Standard Finish  | Gloss White Marine Finish   |
| Mass             | 5 Kg                        |
| Temperature      | -20° to +50°C               |
| Wind Loading     | N/A                         |
| MOUNTING OPTIONS |                             |
| Kits Available   | N/A                         |
|                  | .s                          |



European Antennas Limited trading as Cobham Antenna Systems, Microwave Antennas

European Antennas Limited has a policy of continuous development and stress that the information provided is a guide only and does not constitute an offer or contract or part thereof. Whilst every effort is made to ensure the accuracy of the information contained in this brochure, no responsibility can be accepted for any errors or omissions.

The copyright of antenna designs and images is copyright protected and owned by European Antennas Limited.

©European Antennas Limited

Issued 220114

For further information please contact:
Cobham Antenna Systems, Microwave Antennas
Lambda House, Cheveley,
Newmarket, Suffolk CB8 9RG, UK.
Tel +44 (0) 1638 732 177
Fax +44 (0) 1638 731999
Email newmarket.sales@cobham.com