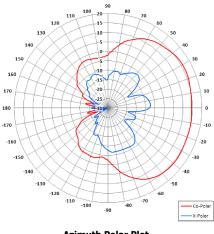

## **Provisional Specification**

The most important thing we build is trust.

Designed for WiMAX/LTE Applications Suitable for WLAN Applications Vertical Polarisation

Wide Band

High Frequency

Azimuth Polar Plot (similar product)

#### ELECTRICAL

| Frequency:       | 4.9 - 5.9 GHz                 |  |  |
|------------------|-------------------------------|--|--|
| Gain:            | 15 dBi Nom.                   |  |  |
| Polarisation:    | Linear (Vertical)             |  |  |
| Beamwidth:       | 120° (Az) x 6.5° (El) Approx. |  |  |
| Cross Polar:     | 20 dB                         |  |  |
| VSWR:            | 2:1 Max, 1.5:1 Typ.           |  |  |
| Power Rating:    | 30 W                          |  |  |
| Front to Back:   | >25 dB                        |  |  |
| Electrical Tilt: | 2° Down                       |  |  |
|                  |                               |  |  |