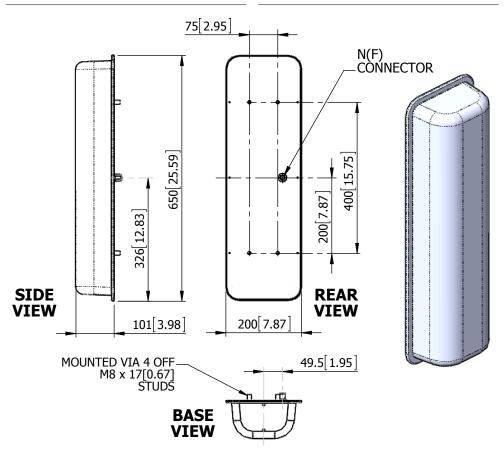

### MECHANICAL

| Standard Finish: | Gloss White                  |
|------------------|------------------------------|
| Mass:            | 3.5 Kg (7.7 lbs)             |
| Temperature:     | -40° to +60°C                |
| Wind Loading:    | 21.1 Kg (46.4 lbs) @ 100 mph |
|                  |                              |

### MOUNTING OPTIONS

| Kits | Available: | Ν    | MK1/A  |
|------|------------|------|--------|
| See  | Separate D | )ata | Sheets |

| GA:  | 1965-A      | Issued:  | 020212 |  |
|------|-------------|----------|--------|--|
| Dime | ensions: mm | [inches] | Н      |  |