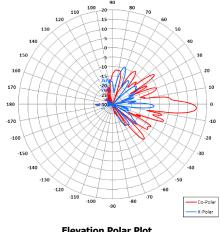

Elevation Polar Plot (similar product)

#### ELECTRICAL

| Frequency:       | 4.9 - 5.9 GHz                 |  |  |
|------------------|-------------------------------|--|--|
| Gain:            | 15 dBi Nom.                   |  |  |
| Polarisation:    | Linear (Vertical)             |  |  |
| Beamwidth:       | 120° (Az) x 6.5° (El) Approx. |  |  |
| Cross Polar:     | 20 dB                         |  |  |
| VSWR:            | 2:1 Max, 1.5:1 Typ.           |  |  |
| Power Rating:    | 30 W                          |  |  |
| Front to Back:   | >25 dB                        |  |  |
| Electrical Tilt: | 2° Down                       |  |  |
|                  |                               |  |  |