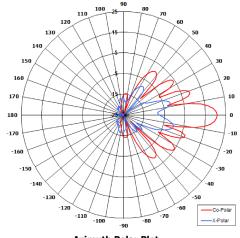

### **Key Features**

Designed for Satellite Applications

High Power

Left Hand Circular Polarised

Adjustable Mounting Kit

Azimuth Polar Plot (provisional)

Elevation Polar Plot (provisional)

ALTERNATIVE POLE MOUNTING

#### **ELECTRICAL**

| Frequency:       | 1.5250 - 1.6605 GHz      |  |
|------------------|--------------------------|--|
| Gain:            | >21 dBiC                 |  |
| Polarisation:    | Left Hand Circular       |  |
| Beamwidth:       | 11° (Az) x 11° (El) Typ. |  |
| Axial Ratio:     | 1.2 dB Typ.              |  |
| VSWR:            | 1.5:1                    |  |
| Power Rating:    | 10 W                     |  |
| Front to Back:   | >40 dB                   |  |
| Electrical Tilt: | N/A°                     |  |
|                  |                          |  |