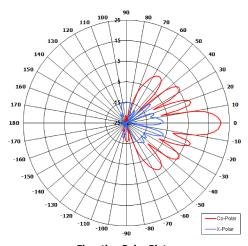

### **Key Features**

Designed for Satellite Applications

High Power

Left Hand Circular Polarised

Adjustable Mounting Kit

Azimuth Polar Plot (provisional)

Elevation Polar Plot (provisional)

ALTERNATIVE POLE MOUNTING

#### **ELECTRICAL**

| Frequency:       | 1.5250 - 1.6605 GHz      |  |
|------------------|--------------------------|--|
| Gain:            | >21 dBiC                 |  |
| Polarisation:    | Left Hand Circular       |  |
| Beamwidth:       | 11° (Az) x 11° (El) Typ. |  |
| Axial Ratio:     | 1.2 dB Typ.              |  |
| VSWR:            | 1.5:1                    |  |
| Power Rating:    | 10 W                     |  |
| Front to Back:   | >40 dB                   |  |
| Electrical Tilt: | N/A°                     |  |
|                  |                          |  |