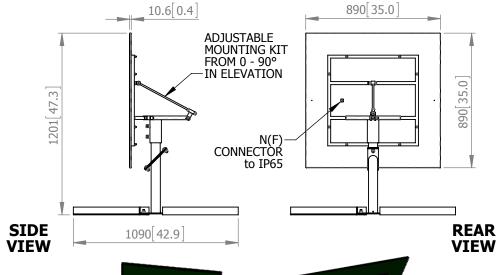

### **Key Features**

Designed for Satellite Applications

High Power

Left Hand Circular Polarised

Adjustable Mounting Kit

Azimuth Polar Plot (provisional)

Elevation Polar Plot (provisional)

ALTERNATIVE POLE MOUNTING

#### **MECHANICAL**

| Standard Finish: | Forest Green (FS 34083)       |
|------------------|-------------------------------|
| Mass:            | 6.2 Kg (13.6 lbs)             |
| Brackets:        | 16.8 Kg (37.0 lbs)            |
| Temperature:     | −33° to +77°C                 |
| Wind Loading:    | 64.0 Kg (140.8 lbs) @ 100 mph |

#### MOUNTING OPTIONS

| Kits | Available | e: I | nclude |
|------|-----------|------|--------|
| See  | Separate  | Data | Sheet  |

GA: 2229-A Issued: 060215 Dimensions: mm [inches] M

European Antennas Limited trading as Cobham Antenna Systems, Microwave Antennas