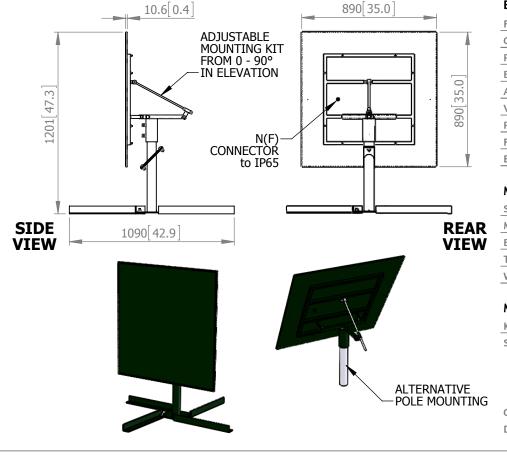

### MECHANICAL

| Standard Finish: | Forest Green (FS 34083)       |  |
|------------------|-------------------------------|--|
| Mass:            | 6.2 Kg (13.6 lbs)             |  |
| Brackets:        | 16.8 Kg (37.0 lbs)            |  |
| Temperature:     | –33° to +77°C                 |  |
| Wind Loading:    | 64.0 Kg (140.8 lbs) @ 100 mph |  |

### MOUNTING OPTIONS

| Kits Available: |             | Included   |  |
|-----------------|-------------|------------|--|
| See             | Separate Da | ata Sheets |  |

| GA:                     | 2230-A | Issued: | 060215 |
|-------------------------|--------|---------|--------|
| Dimensions: mm [inches] |        |         | М      |