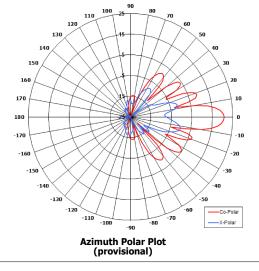

## ELECTRICAL

| Frequency:       | 1.5250 - 1.6605 GHz      |  |
|------------------|--------------------------|--|
| Gain:            | >21 dBiC                 |  |
| Polarisation:    | Right Hand Circular      |  |
| Beamwidth:       | 11° (Az) x 11° (El) Typ. |  |
| Axial Ratio:     | 1.2 dB Typ.              |  |
| VSWR:            | 1.5:1                    |  |
| Power Rating:    | 10 W                     |  |
| Front to Back:   | >40 dB                   |  |
| Electrical Tilt: | N/A°                     |  |
|                  |                          |  |