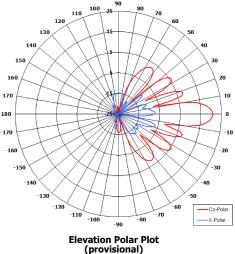

## ELECTRICAL

| Frequency:       | 1.5250 - 1.6605 GHz      |  |
|------------------|--------------------------|--|
| Gain:            | >21 dBiC                 |  |
| Polarisation:    | Right Hand Circular      |  |
| Beamwidth:       | 11° (Az) x 11° (El) Typ. |  |
| Axial Ratio:     | 1.2 dB Typ.              |  |
| VSWR:            | 1.5:1                    |  |
| Power Rating:    | 10 W                     |  |
| Front to Back:   | >40 dB                   |  |
| Electrical Tilt: | N/A°                     |  |
|                  |                          |  |