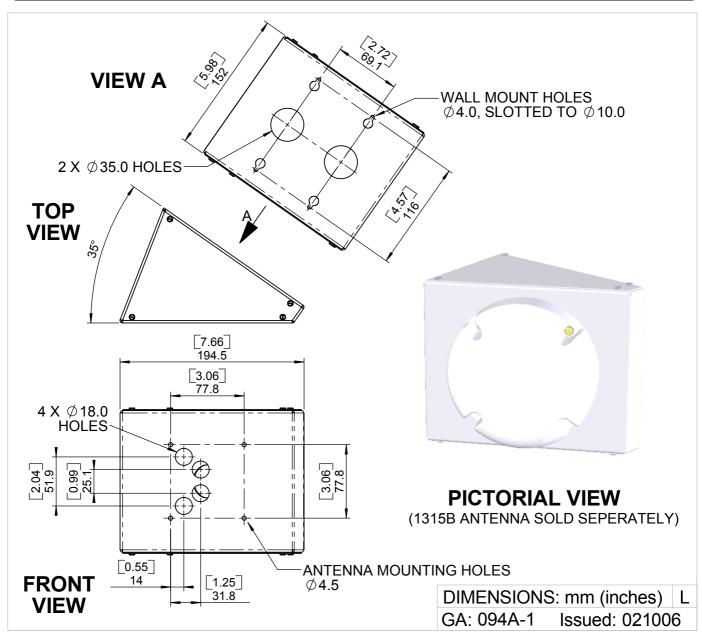

## WALL MOUNT FOR 1315B ANTENNAS

MODEL: T5 MKG/094A

MOUNTING: Wall mount via screw slots MATERIAL: Aluminium

**EL. ADJUSTMENT:** None **FINISH:** Semi Gloss White **AZ. ADJUSTMENT:** Fixed at 35° to wall **MASS:** 1.0 Kg / 2.2 lbs