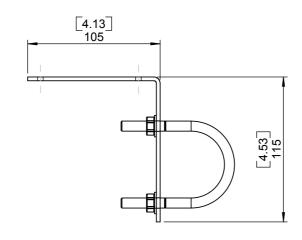

## LIGHTWEIGHT POLE MOUNTING KIT

MODEL: 095A

**MOUNTING:** Fits up to 50.8mm (2") poles

MATERIAL: All parts St. Steel

**EL. ADJUSTMENT:** None

FINISH: Natural

AZ. ADJUSTMENT: Via rotation on pole

**MASS:** 1.0 Kg / 2.2 lbs

## PICTORIAL VIEW (ANTENNA SOLD SEPERATELY)

DIMENSIONS: mm (inches) H GA: 095A-1 Issued: 201106

EUROPEAN ANTENNAS LTD.

Tel: +44 (0)1638 731888 Fax: +44 (0)1638 731999 LAME NEWMA

SIDE VIEW

LAMBDA HOUSE, CHEVELEY NEWMARKET, SUFFOLK, CB8 9RG, UNITED KINGDOM E-Mail: sales@european-antennas.co.uk Website: www.european-antennas.co.uk