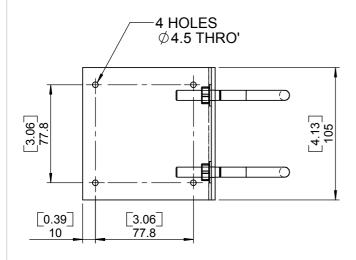

## LIGHTWEIGHT POLE MOUNTING KIT

MODEL: 095A

**MOUNTING:** Fits up to 50.8mm (2") poles

MATERIAL: All parts St. Steel

**EL. ADJUSTMENT:** None

FINISH: Natural

AZ. ADJUSTMENT: Via rotation on pole

**MASS:** 1.0 Kg / 2.2 lbs

## **TOP VIEW**

## PICTORIAL VIEW (ANTENNA SOLD SEPERATELY)

DIMENSIONS: mm (inches) H GA: 095A-1 Issued: 201106

EUROPEAN ANTENNAS LTD.

Tel: +44 (0)1638 731888 Fax: +44 (0)1638 731999 LAME NEWMA

SIDE VIEW

LAMBDA HOUSE, CHEVELEY NEWMARKET, SUFFOLK, CB8 9RG, UNITED KINGDOM E-Mail: sales@european-antennas.co.uk Website: www.european-antennas.co.uk