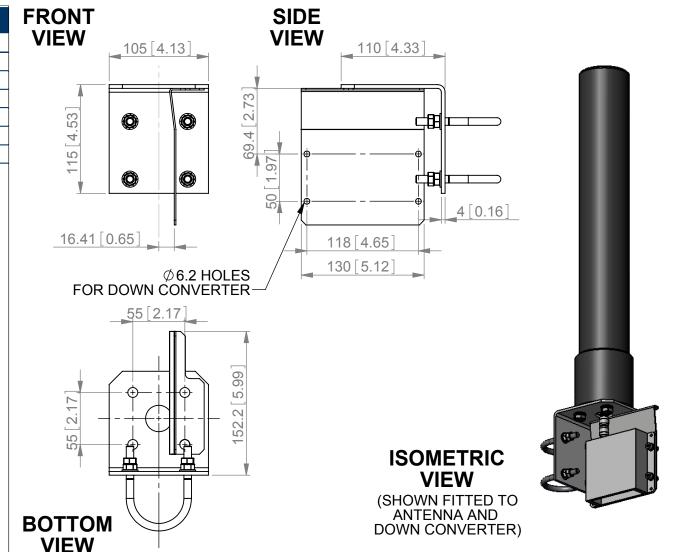

## **MEDIUM WEIGHT MOUNTING KIT - DOMO/136A**

| MECHANICAL       |                              |
|------------------|------------------------------|
| MOUNTING:        | FITS UP TO 50.8MM (2") POLES |
| EL. ADJUSTMENT:  | NONE                         |
| AZ. ADJUSTMENT:  | VIA ROTATION ON POLE         |
| MATERIAL:        | MILD STEEL BRACKETS,         |
|                  | ST. STEEL FASTENERS          |
| STANDARD FINISH: | ZINC PLATED                  |
| MASS:            | 1.3 Kg / 2.86 lbs            |

KIT CONSISTS OF:

POLE MOUNT BRACKET DOWN CONVERTER MOUNT PLATE U-BOLTS + FASTENERS M10 SET SCREWS FOR FITMENT TO ANTENNA

European Antennas Ltd. has a policy of continuous developement and therefore stress that the data contained on this sheet should be used for guidance only.