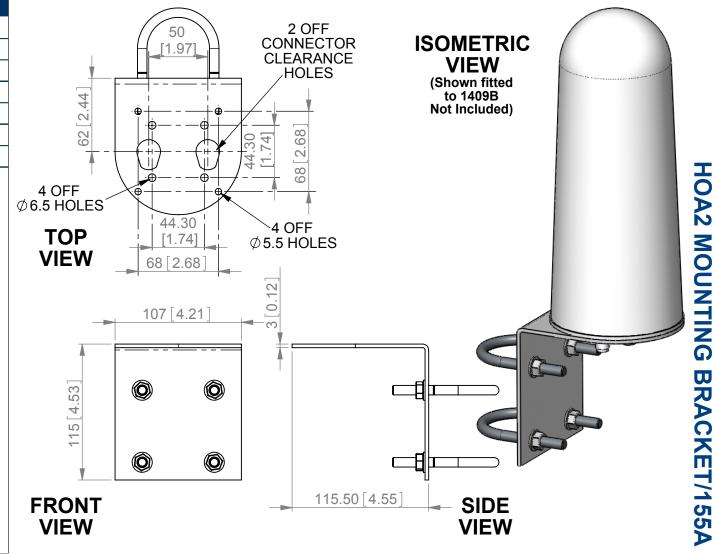

## **HOA2 MOUNTING BRACKET/155A**

| MECHANICAL       |                             |
|------------------|-----------------------------|
| MOUNTING:        | Fits up to 50.8mm(2") Poles |
| EL ADJUSTMENT:   | None                        |
| AZ ADJUSTMENT:   | Via Rotation on Pole        |
| MATERIAL:        | St. Steel Bracket           |
|                  | St. Steel Fasteners         |
| STANDARD FINISH: | Natural                     |
| MASS:            | 1 Kg / 2.2 lbs              |

GA: 155A-2 Issued: 160508 DIMENSIONS: mm [inches] M

European Antennas Ltd. has a policy of continuous development and therefore stress that the data contained on this sheet should be used for guidance only.