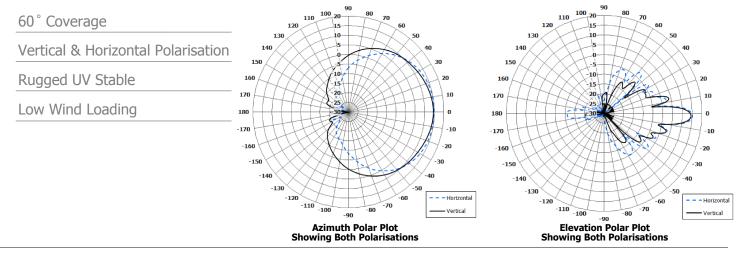

## ELECTRICAL

| Ĝ | Frequency:       | 2.3 - 2.7 GHz                       |
|---|------------------|-------------------------------------|
|   | Gain:            | 16 dBi Typ.                         |
|   | Polarisation:    | Dual Linear (Vertical & Horizontal) |
|   | Beamwidth:       | 60° (Az) x 9.0° (El) Approx.        |
|   | Cross Polar:     | 20 dB Min.                          |
|   | VSWR:            | 2:1 Max                             |
|   | Power Rating:    | 50 W                                |
|   | Front to Back:   | 20 dB Min.                          |
|   | Electrical Tilt: | 2° Typ. Down.                       |
|   | Isolation:       | 30 db                               |
|   |                  |                                     |