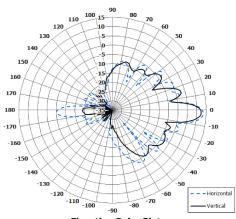

## **Key Features**

120° Coverage

Vertical & Horizontal Polarisation

Rugged UV Stable

Low Wind Loading

Azimuth Polar Plot Showing Both Polarisations

Elevation Polar Plot Showing Both Polarisations