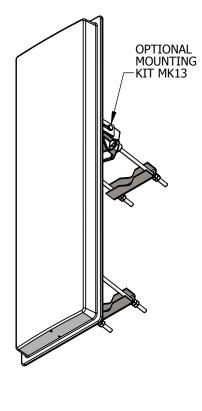

### MOUNTING OPTIONS

| Kits | Available | :    | MK13   |
|------|-----------|------|--------|
| See  | Separate  | Data | Sheets |

GA: 9225-A Issued: 02.06.14 Dimensions: mm [inches]

European Antennas Limited trading as Cobham Antenna Systems, Microwave Antennas