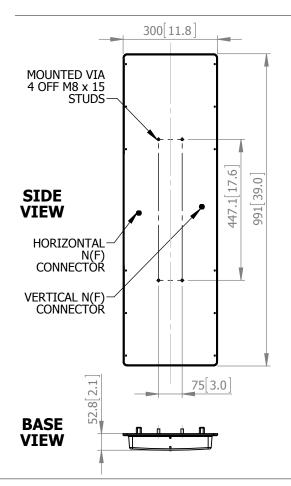

#### **MECHANICAL**

| Standard Finish: | White UV Stable Radome    |
|------------------|---------------------------|
| Mass:            | 4.8Kg (10.6lbs)           |
| Temperature:     | -40° to + 60°C            |
| Wind Loading:    | 48.2 Kg (106lbs) @ 100mph |

### MOUNTING OPTIONS

| Kits | Available | :    | MK13   |
|------|-----------|------|--------|
| See  | Separate  | Data | Sheets |

GA: 9225-A Issued: 02.06.14 Dimensions: mm [inches]

European Antennas Limited trading as Cobham Antenna Systems, Microwave Antennas