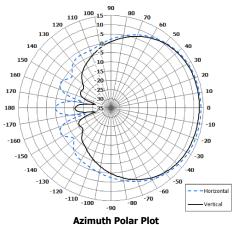

## **Key Features**

120° Coverage

Vertical & Horizontal Polarisation

Rugged UV Stable

Low Wind Loading

Azimuth Polar Plot Showing Both Polarisations

Elevation Polar Plot Showing Both Polarisations