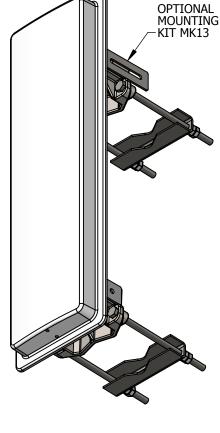

### **MOUNTING OPTIONS**

| Kits | Available | :    | MK13   |
|------|-----------|------|--------|
| See  | Senarate  | Data | Sheets |

| GA:  | 9343-A      | Issued: | 070514 |
|------|-------------|---------|--------|
| Dime | ensions: mm | linches | М      |