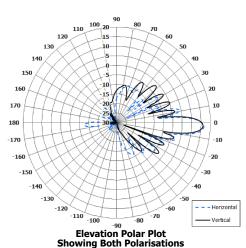

## **Key Features**

60° Coverage

Vertical & Horizontal Polarisation

Rugged UV Stable

Low Wind Loading

**Showing Both Polarisations** 

#### **ELECTRICAL**

| Frequency:       | 3.3 - 3.8 GHz                       |  |
|------------------|-------------------------------------|--|
| Gain:            | 16 dBi Typ.                         |  |
| Polarisation:    | Dual Linear (Vertical & Horizontal) |  |
| Beamwidth:       | 60° (Az) x 8.5° (El) Approx.        |  |
| Cross Polar:     | 23 dB Min                           |  |
| VSWR:            | 2:1 Max                             |  |
| Power Rating:    | 50 W                                |  |
| Front to Back:   | 20 dB Min                           |  |
| Electrical Tilt: | 2° Typ.                             |  |
| Isolation:       | 30 dB Min                           |  |