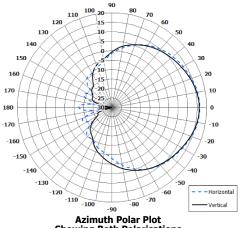

#### **ELECTRICAL**

| Frequency:       | 3.3 - 3.8 GHz                       |  |
|------------------|-------------------------------------|--|
| Gain:            | 16 dBi Typ.                         |  |
| Polarisation:    | Dual Linear (Vertical & Horizontal) |  |
| Beamwidth:       | 60° (Az) x 8.5° (El) Approx.        |  |
| Cross Polar:     | 23 dB Min                           |  |
| VSWR:            | 2:1 Max                             |  |
| Power Rating:    | 50 W                                |  |
| Front to Back:   | 20 dB Min                           |  |
| Electrical Tilt: | 2° Typ.                             |  |
| Isolation:       | 30 dB Min                           |  |