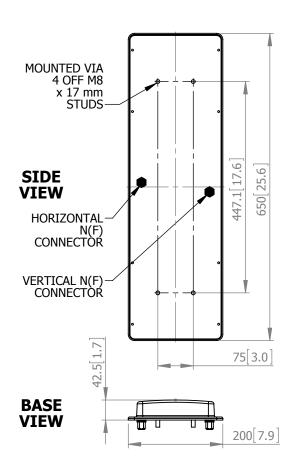

#### **MECHANICAL**

| Standard Finish: | White, UV Stable Radome |  |
|------------------|-------------------------|--|
| Mass:            | 1.5Kg (3.3 lbs)         |  |
| Temperature:     | -40° to +60°C           |  |
| Wind Loading:    | 21Kg (46lbs) @ 100 mph  |  |

### **MOUNTING OPTIONS**

| Kits | Available | :    | MK13   |
|------|-----------|------|--------|
| See  | Senarate  | Data | Sheets |

| GA:  | 9343-A      | Issued: | 070514 |
|------|-------------|---------|--------|
| Dime | ensions: mm | linches | М      |