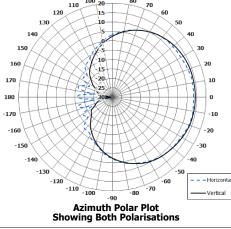

### ELECTRICAL

| Frequency:       | 4.9 - 5.9 GHz                       |  |
|------------------|-------------------------------------|--|
| Gain:            | 15 dBi Typ.                         |  |
| Polarisation:    | Dual Linear (Vertical & Horizontal) |  |
| Beamwidth:       | 110° (Az) x 6° (El) Approx          |  |
| Cross Polar:     | 20 dB Min.                          |  |
| VSWR:            | 2:1 Max.                            |  |
| Power Rating:    | 50 W                                |  |
| Front to Back:   | 15 dB Min. 20 dB Typ.               |  |
| Electrical Tilt: | 2° Typ.                             |  |
| Isolation:       | 30dB Min                            |  |