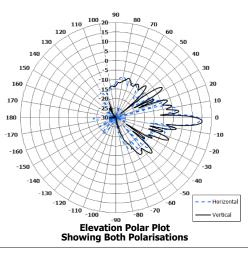

### ELECTRICAL

| Frequency:       | 4.9 - 5.9 GHz                       |  |
|------------------|-------------------------------------|--|
| Gain:            | 15 dBi Typ.                         |  |
| Polarisation:    | Dual Linear (Vertical & Horizontal) |  |
| Beamwidth:       | 110° (Az) x 6° (El) Approx          |  |
| Cross Polar:     | 20 dB Min.                          |  |
| VSWR:            | 2:1 Max.                            |  |
| Power Rating:    | 50 W                                |  |
| Front to Back:   | 15 dB Min. 20 dB Typ.               |  |
| Electrical Tilt: | 2° Typ.                             |  |
| Isolation:       | 30dB Min                            |  |