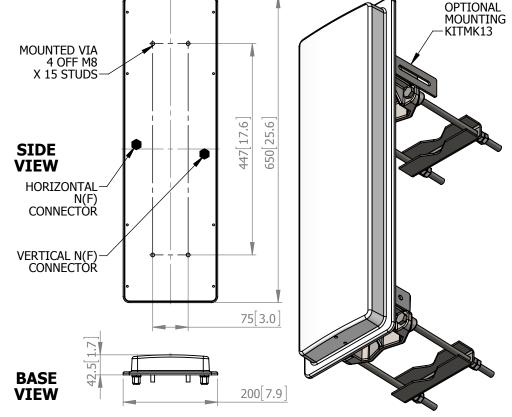

#### MECHANICAL

| Standard Finish: | White, UV Stable Radome. |  |
|------------------|--------------------------|--|
| Mass:            | 1.5Kg (3.3 lbs)          |  |
| Temperature:     | -40° to + 60°C           |  |
| Wind Loading:    | 21Kg (46lbs) @ 100 mph   |  |

#### MOUNTING OPTIONS

Kits Available:MK13See Separate Data Sheets

| GA:                     | 9522-A | Issued: | 23.04.14 |
|-------------------------|--------|---------|----------|
| Dimensions: mm [inches] |        | М       |          |