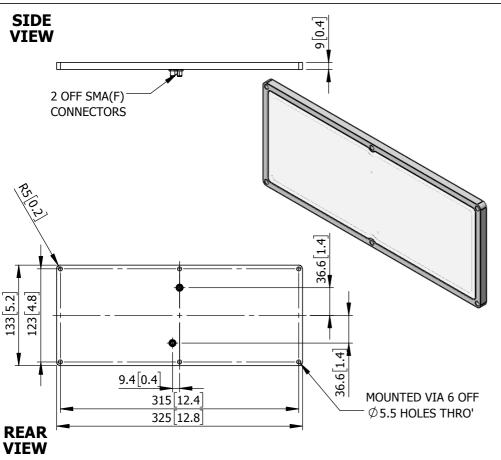

# **MECHANICAL**

| Standard Finish: White |                               |  |  |
|------------------------|-------------------------------|--|--|
| Mass:                  | 675 g / 1.48 lbs Approx.      |  |  |
| Temperature:           | -20° to +50°C                 |  |  |
| Wind Loading:          | 5.79 Kg / 12.74 lbs @ 100 mph |  |  |

### MOUNTING OPTIONS

Kits Available: N/A See Separate Data Sheets

| DS:  | 2286-1      | Issued:  | 190417 |
|------|-------------|----------|--------|
| Dime | ensions: mm | [inches] | М      |

For further information please contact: