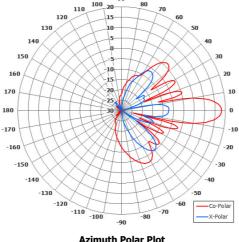

#### 100 110 120 15 130 5 140 150 160 170 180 -170 -160 - 20 -150 -30 -140 40 -130 -120 - Co-Polar -110 100 X-Polar -01 Elevation Polar Plot (H Port)

## **ELECTRICAL**

| Frequency:           | ency: 5.200 - 5.825 GHz             |  |
|----------------------|-------------------------------------|--|
| Gain:                | 18 dBi (Both Ports)                 |  |
| <b>Polarisation:</b> | Dual Linear (Vertical & Horizontal) |  |
| Beamwidth:           | amwidth: 10° (Az) x 36° (El) Approx |  |
| Cross Polar:         | >20 dB                              |  |
| VSWR:                | 1.5:1                               |  |
| Power Rating:        | 5 W                                 |  |
| Front to Back:       | >30 dB                              |  |
|                      |                                     |  |