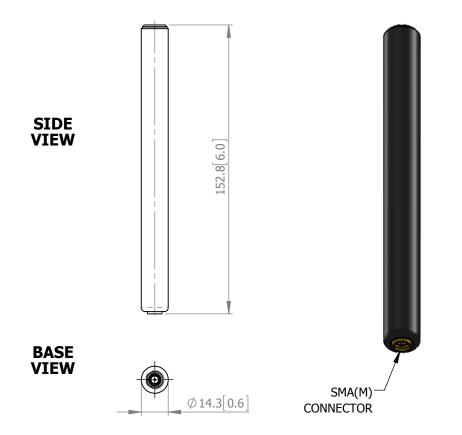

### MOUNTING OPTIONS

| Kits Available: | N/A        |
|-----------------|------------|
| See Separate D  | ata Sheets |

| DS:  | 2032-1     | Issued:    | 091015 |
|------|------------|------------|--------|
| Dime | ensions: m | m [inches] | М      |