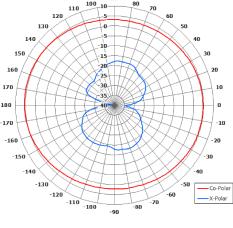

# **Key Features**

Omni Antenna

Narrow Band

Designed for COFDM Application

Suitable for Security Applications

Rugged

90

**Azimuth Polar Plot** 

#### 120 130 140 150 160 170 180 -170 -20 -160 -150 30 -140 40 -130 - Co-Pola -120 X-Polar -110 -100

110

**Elevation Polar Plot** 

### **ELECTRICAL**

| Frequency:           | 8.1 - 8.6 GHz                |
|----------------------|------------------------------|
| Gain:                | 4 dBi Nom.                   |
| <b>Polarisation:</b> | Linear (Vertical)            |
| Beamwidth:           | 360° (Az) x 20° (El) Approx. |
| Cross Polar:         | >20 dB Typ.                  |
| VSWR:                | 2.5:1 Max. 2:1 Typ.          |
| <b>Power Rating:</b> | 20 W                         |
| Front to Back:       | N/A                          |
| Electrical Tilt:     | +5°                          |
|                      |                              |