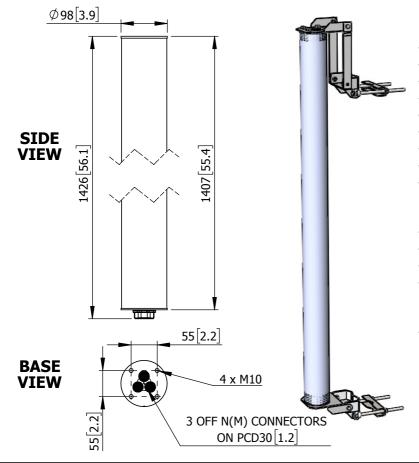

DS: 2060-1 Issued: 190815 Dimensions: mm [inches]

Chelton Limited trading as Cobham Antenna Systems, Microwave Antennas

Chelton Limited has a policy of continuous development and stress that the information provided is a guide only and does not constitute an offer or contract or part thereof. Whilst every effort is made to ensure the accuracy of the information contained in this Data Sheet, no responsibility can be accepted for any errors or omissions.