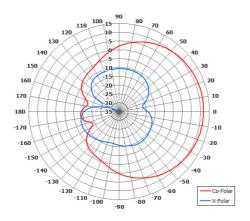

### **Key Features**

Multi-band, 120degree Sectors

Designed for Multiple Band Operation

Suitable for Outdoor Applications

Adjustable Mounting Kit Included

Option to Integrate Customer Supplied Components

**Typical Azimuth Polar Plot** 