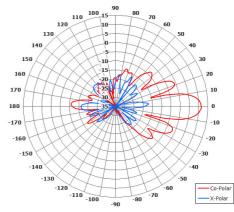

# MSA3-1.3V-4.8V-8.4V/2060

## Stacked Triple-band Sector Antenna



The most important thing we build is trust

### **Key Features**

Multi-band, 120degree Sectors

Designed for Multiple Band Operation

Suitable for Outdoor Applications

Adjustable Mounting Kit Included

Option to Integrate Customer Supplied Components





**Typical Azimuth Polar Plot** 

**Typical Elevation Polar Plot** 



#### **ELECTRICAL - Antenna Performance Only**

| Frequency:       | 1.15-1.40GHz         | 4.4-5.1GHz           | 8.1-8.6GHz           |
|------------------|----------------------|----------------------|----------------------|
| Gain:            | 11.1dBiTyp           | 11.5dBiTyp           | 11.6dBiTyp           |
| Polarisation:    | Linear (Vertical)    |                      |                      |
| Beamwidth:       | 120° (Az) x 17° (El) | 117° (Az) x 13° (El) | 127° (Az) x 16° (El) |
| Cross Polar:     | 26 dB Min            | 20 dB Min            | 21 dB Min            |
| VSWR:            | 2:1                  | 2:1                  | 2:1                  |
| Power Rating:    | 30 W                 | 30 W