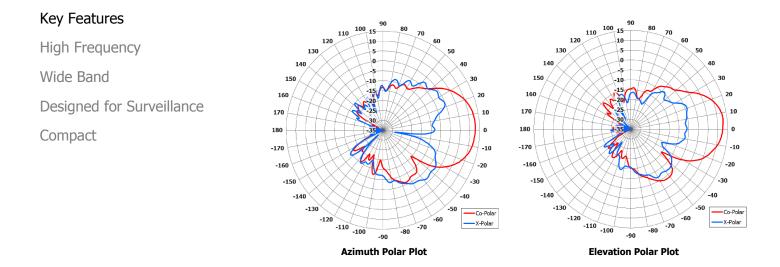

### **ELECTRICAL**

| Frequency:           | 19.2 - 20.2 GHz    |
|----------------------|--------------------|
| Gain:                | 12 dBiC            |
| <b>Polarisation:</b> | Left Hand Circular |
| Beamwidth:           | 30 (Az) x 40 (El)  |
| Axial Ratio:         | <3 dB Typ.         |
| VSWR:                | 2:1 Max.           |
| Power Rating:        | 10 W               |
| Front to Back:       | 25dB               |
|                      |                    |