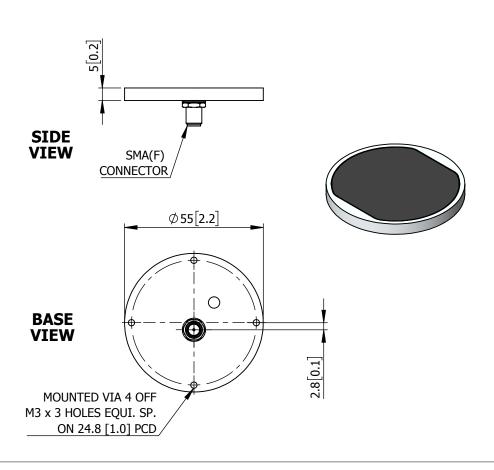

#### **MECHANICAL**

| <b>Standard Finish:</b> | Matt Black     |
|-------------------------|----------------|
| Mass:                   | 28g            |
| Temperature:            | -20 TO + 50 °C |

#### MOUNTING OPTIONS

Kits Available: N/A

DS: 2334-1 **Issued:** 050318 Dimensions: mm [inches] L

For further information please contact:

Cobham Antenna Systems, Microwave Antennas, Lambda House, Cheveley, Newmarket, Suffolk, CB8 9RG, UK