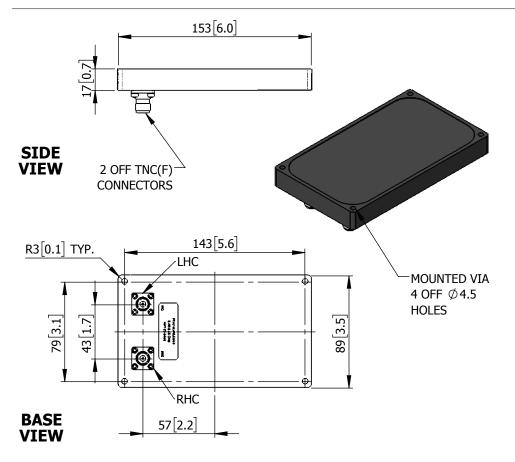

## Flat Panel Antenna

#### **MECHANICAL**

| Standard Finish: | Matt Black                   |
|------------------|------------------------------|
| Mass:            | 400 g / 0.88 lbs Approx.     |
| Temperature:     | -20° to +50°C                |
| Wind Loading:    | 2.21 Kg / 4.86 lbs @ 100 mph |
|                  |                              |

#### **MOUNTING OPTIONS**

| Kits Available:   | N/A    |
|-------------------|--------|
| See Separate Data | Sheets |

| DS:  | 2465-1      | Issued:  | 170518 |
|------|-------------|----------|--------|
| Dime | ensions: mm | [inches] | М      |