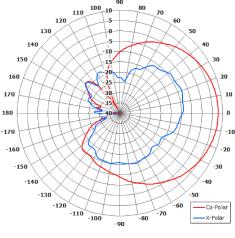

# FPA7-2.4RL/2465

100

.0 -5

10

15

25

30

40

Co-Pola

X-Pola

110

12

130

14(

150

160

170

180

170

-160

-150

-140

-130

-120

### The most important thing we build is trust

**Key Features** 

Low Profile Dual Circular Polarised

Multiple applications

**Azimuth Polar Plot** 

-110

-100

90

**Elevation Polar Plot** 

| ELECTRICA |  |
|-----------|--|
|-----------|--|

| Frequency:       | 2.40 - 2.65 GHz             |
|------------------|-----------------------------|
| Gain:            | 7 dBiC                      |
| Polarisation:    | Right & Left Hand Circular  |
| Beamwidth:       | 70° (Az) x 70° (El) Approx. |
| Axial Ratio:     | 3 dB Тур.                   |
| VSWR:            | 1.5:1                       |
| Power Rating:    | 10 W                        |
| Front to Back:   | 20 dB Typ.                  |
| Electrical Tilt: | N/A                         |
|                  |                             |