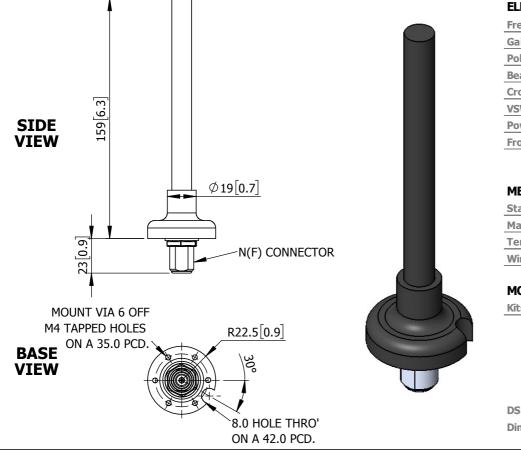

#### **MECHANICAL**

| Standard Finish: | Black          |
|------------------|----------------|
| Mass:            | 105 g / 3.7 oz |
| Temperature:     | -20° to +50°C  |
| Wind Loading:    | N/A            |

#### MOUNTING OPTIONS

Kits Available: N/A

| DS:  | 2488-1      | Issued:  | 070618 |
|------|-------------|----------|--------|
| Dime | ensions: mm | [inches] | М      |

For further information please contact: