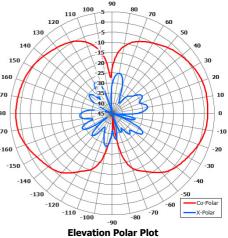

#### **ELECTRICAL**

| Frequency:           | 1.50 - 1.65 GHz      |  |
|----------------------|----------------------|--|
| Gain:                | 2 dBi Nom.           |  |
| <b>Polarisation:</b> | n: Linear (Vertical) |  |
| Beamwidth:           | 360° (Az) x 61° (El) |  |
| Cross Polar:         | >20 dB Typ.          |  |
| VSWR:                | 2:1 Typ.             |  |
| Power Rating:        | r Rating: 10 W       |  |
| Front to Back:       | N/A                  |  |
|                      |                      |  |