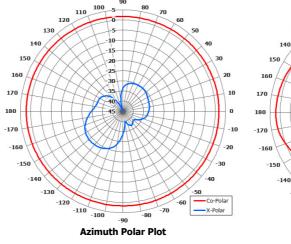

#### **ELECTRICAL**

| Frequency:           | 1.50 - 1.65 GHz      |  |
|----------------------|----------------------|--|
| Gain:                | 2 dBi Nom.           |  |
| <b>Polarisation:</b> | n: Linear (Vertical) |  |
| Beamwidth:           | 360° (Az) x 61° (El) |  |
| Cross Polar:         | >20 dB Typ.          |  |
| VSWR:                | 2:1 Typ.             |  |
| Power Rating:        | r Rating: 10 W       |  |
| Front to Back:       | N/A                  |  |
|                      |                      |  |