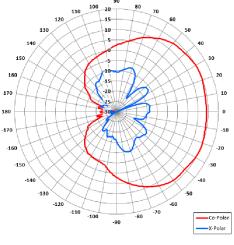

# Key Features:

Designed for WiMAX/LTE Applications

Suitable for WLAN Applications

Vertical Polarisation

**Electrical Downtilt** 

Wide Band

High Gain

**Azimuth Polar Plot** 

## **ELECTRICAL**

| Frequency:           | 4.90 - 5.90 GHz       |
|----------------------|-----------------------|
| Gain:                | 15 dBi Nom.           |
| <b>Polarisation:</b> | Linear (Vertical)     |
| Beamwidth:           | 120° (Az) x 6.5° (El) |
| VSWR:                | 2:1 Max, 1.5:1 Typ.   |
| Power Rating:        | 30 W                  |
| Front to Back:       | >25dB                 |
| Electrical Tilt:     | 2°                    |
|                      |                       |