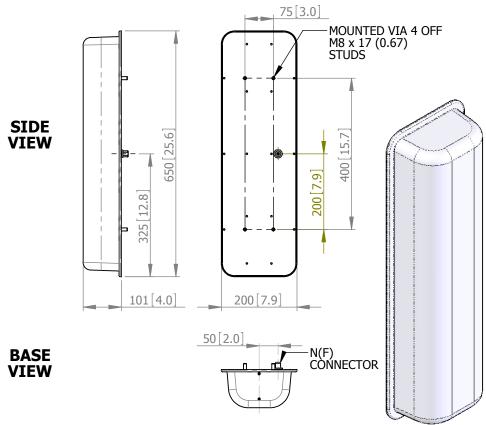

#### **MECHANICAL**

| <b>Standard Finish:</b> | White, UV Stable Radome      |
|-------------------------|------------------------------|
| Mass:                   | 3.5 Kg / 7.7 lbs             |
| Temperature:            | -40° to +60°C                |
| Wind Loading:           | 21.1 Kg / 46.4 lbs @ 100 mph |

### MOUNTING OPTIONS

| KIts | Available:  | MK1/A     |        |
|------|-------------|-----------|--------|
| See  | Separate Da | ta Sheets |        |
|      |             |           |        |
|      |             |           |        |
|      |             |           |        |
|      |             |           |        |
|      |             |           |        |
| DS:  | 9503-4      | Issued:   | 070119 |