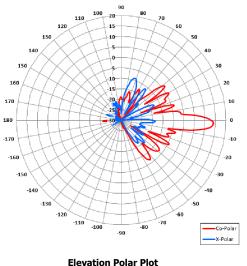

## **ELECTRICAL**

| Frequency:           | 4.90 - 5.90 GHz       |
|----------------------|-----------------------|
| Gain:                | 15 dBi Nom.           |
| <b>Polarisation:</b> | Linear (Vertical)     |
| Beamwidth:           | 120° (Az) x 6.5° (El) |
| VSWR:                | 2:1 Max, 1.5:1 Typ.   |
| Power Rating:        | 30 W                  |
| Front to Back:       | >25dB                 |
| Electrical Tilt:     | 2°                    |
|                      |                       |