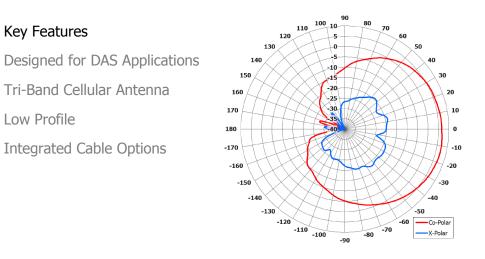

### The most important thing we build is trust

**Azimuth Polar Plot** 

#### **ELECTRICAL**

| Frequency:           | 880 - 960 MHz       |  |  |
|----------------------|---------------------|--|--|
|                      | 1710 - 1880 MHz     |  |  |
|                      | 1920 - 2175 MHz     |  |  |
| Gain:                | 7 dBi Nom.          |  |  |
| <b>Polarisation:</b> | Linear (Vertical)   |  |  |
| Beamwidth:           | 80° (Az) x 80° (El) |  |  |
| Cross Polar:         | 15 dB Typ.          |  |  |
| VSWR:                | 2:1 Max             |  |  |
| Power Rating:        | 10 W                |  |  |
| Front to Back:       | 20 dB Typ.          |  |  |
|                      |                     |  |  |