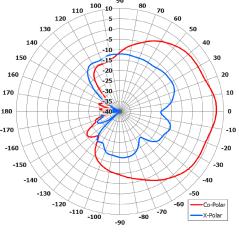

**Elevation Polar Plot** 

#### **ELECTRICAL**

| Frequency:           | 880 - 960 MHz       |  |  |
|----------------------|---------------------|--|--|
|                      | 1710 - 1880 MHz     |  |  |
|                      | 1920 - 2175 MHz     |  |  |
| Gain:                | 7 dBi Nom.          |  |  |
| <b>Polarisation:</b> | Linear (Vertical)   |  |  |
| Beamwidth:           | 80° (Az) x 80° (El) |  |  |
| Cross Polar:         | 15 dB Typ.          |  |  |
| VSWR:                | 2:1 Max             |  |  |
| Power Rating:        | 10 W                |  |  |
| Front to Back:       | 20 dB Typ.          |  |  |
|                      |                     |  |  |