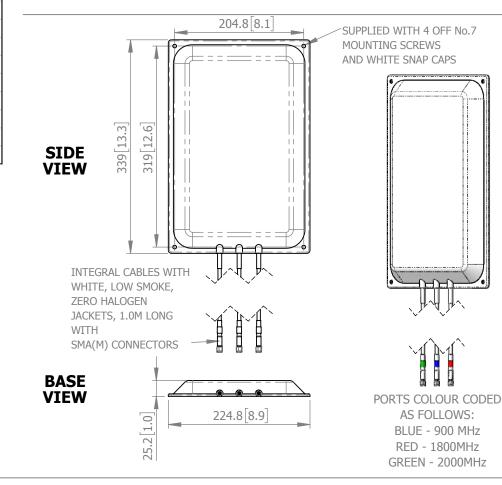

#### **MECHANICAL**

| <b>Standard Finish:</b> | White Radome/ Aluminium      |  |
|-------------------------|------------------------------|--|
|                         | Baseplate                    |  |
| Mass:                   | 0.9 Kg / 2.0 lbs             |  |
| Temperature:            | -20° to +50°C                |  |
| Wind Loading:           | 12.3 Kg / 27.2 lbs @ 100 mph |  |
|                         |                              |  |

#### MOUNTING OPTIONS

Kits Available: N/A See Separate Data Sheets

| DS:  | 2458-2      | Issued:  | 141118 |
|------|-------------|----------|--------|
| Dime | ensions: mm | [inches] | L      |