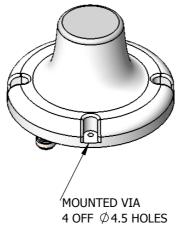

#### MOUNTING OPTIONS

Kits Available: N/A

GA: 2019-1 281118 Issued: Dimensions: mm [inches]

Chelton Limited trading as Cobham Antenna Systems, Microwave Antennas

Chelton Limited has a policy of continuous development and stress that the information provided is a guide only and does not constitute an offer or contract or part thereof. Whilst every effort is made to ensure the accuracy of the information contained in this Data Sheet, no responsibility can be accepted for any errors or omissions.