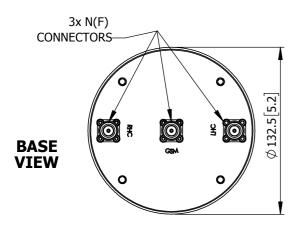

#### MOUNTING OPTIONS

Kits Available: N/A

GA: 2019-1 281118 Issued: Dimensions: mm [inches]

Chelton Limited trading as Cobham Antenna Systems, Microwave Antennas

Chelton Limited has a policy of continuous development and stress that the information provided is a guide only and does not constitute an offer or contract or part thereof. Whilst every effort is made to ensure the accuracy of the information contained in this Data Sheet, no responsibility can be accepted for any errors or omissions.