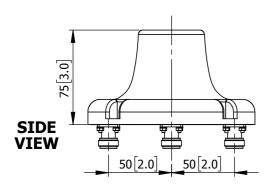

#### **MECHANICAL**

| Standard Finish: White |                              |  |
|------------------------|------------------------------|--|
| Mass:                  | 275 g (9.71 oz)              |  |
| Temperature:           | -40° to +70°C                |  |
| Wind Loading:          | 0.75 Kg (1.65 lbs) @ 100 mph |  |

#### MOUNTING OPTIONS

Kits Available: N/A

GA: 2019-1 281118 Issued: Dimensions: mm [inches]

Chelton Limited trading as Cobham Antenna Systems, Microwave Antennas

Chelton Limited has a policy of continuous development and stress that the information provided is a guide only and does not constitute an offer or contract or part thereof. Whilst every effort is made to ensure the accuracy of the information contained in this Data Sheet, no responsibility can be accepted for any errors or omissions.