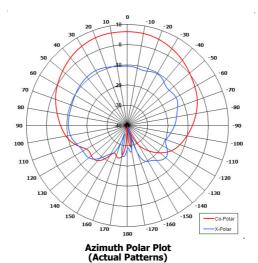

| <b>ELECTRICAL</b> |  |
|-------------------|--|
| Evacuance         |  |

| ELECTRICAL     |                                                                        |
|----------------|------------------------------------------------------------------------|
| Frequency:     | SAT: 1.52 - 1.66 GHz<br>GPS: 1.575GHz<br>GSM: 0.86 - 2.175 GHz         |
| Gain:          | SAT & GPS: 7.0 dBiC Nom.<br>GSM: 0dBi Nom.                             |
| Polarisation:  | SAT: LHC<br>GPS: RHC<br>GSM: Linear                                    |
| Beamwidth:     | SAT & GPS: 70° x 70° Approx.<br>Overhead<br>GSM: 360° Azimuth Coverage |
| VSWR:          | SAT & GPS: 1.5:1 Typ.<br>GSM: 2.5:1 Typ.                               |
| Power Rating:  | 20 W                                                                   |
| Front to Back: | 25 dB Typ.                                                             |