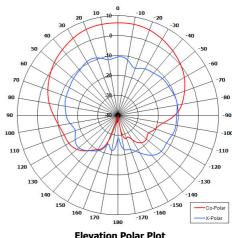

#### **Key Features:**

Designed for Thuraya Satellite Network

**Integrated Passive GPS Antenna** 

Integrated Quad Band Omni Directional GSM Antenna

Lightweight

Elevation Polar Plot (Actual Patterns)

**EQUI-SPACED** ON 110 [4.33] PCD

| <b>ELECTRICAL</b> |  |
|-------------------|--|
| Evacuance         |  |

| ELECTRICAL     |                                                                        |
|----------------|------------------------------------------------------------------------|
| Frequency:     | SAT: 1.52 - 1.66 GHz<br>GPS: 1.575GHz<br>GSM: 0.86 - 2.175 GHz         |
| Gain:          | SAT & GPS: 7.0 dBiC Nom.<br>GSM: 0dBi Nom.                             |
| Polarisation:  | SAT: LHC<br>GPS: RHC<br>GSM: Linear                                    |
| Beamwidth:     | SAT & GPS: 70° x 70° Approx.<br>Overhead<br>GSM: 360° Azimuth Coverage |
| VSWR:          | SAT & GPS: 1.5:1 Typ.<br>GSM: 2.5:1 Typ.                               |
| Power Rating:  | 20 W                                                                   |
| Front to Back: | 25 dB Typ.                                                             |