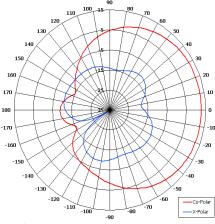

#### Wide Band

- Pattern Sectorial
- Designed for Security Applications
- Suitable for Outdoor Applications

Rugged Design

Connector Options

Azimuth Pattern

## 

COBHAM

Elevation Pattern

| ELECTRICAL                         |                             |
|------------------------------------|-----------------------------|
| Frequency                          | 4.40 - 5.10 GHz             |
| Gain                               | 12.8 dBi Nom                |
| Polarisation                       | Linear (Vertical)           |
| Beamwidth                          | 120° (Az) x 16° (El) Approx |
| Cross Polar                        | >20 dB Typ                  |
| VSWR                               | 2:1 Max, <1.5:1 Typ         |
| Power Rating                       | 30 W                        |
| Front to Back                      | 20 dB Typ                   |
| MECHANICAL                         |                             |
| Standard Finish                    | Matt Black                  |
| Mass                               | 1.2 Kg (2.64 lbs)           |
| Temperature                        | -40° to +60°C               |
| Wind Loading                       | 4.8 Kg (10.6 lbs) @ 100mph  |
|                                    |                             |
| MOUNTING OPTIONS                   |                             |
| MOUNTING OPTIONS<br>Kits Available | 154A                        |