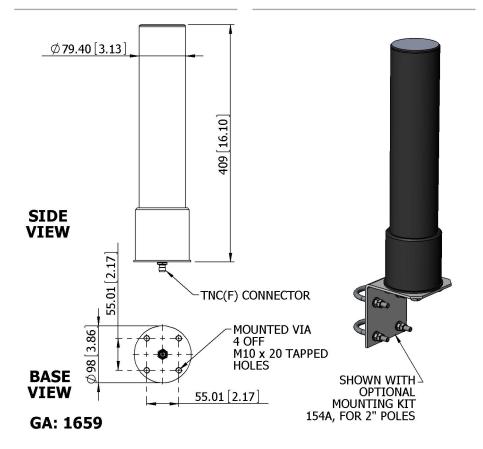

## 

COBHAM

Elevation Pattern

| ELECTRICAL                         |                             |
|------------------------------------|-----------------------------|
| Frequency                          | 4.40 - 5.10 GHz             |
| Gain                               | 12.8 dBi Nom                |
| Polarisation                       | Linear (Vertical)           |
| Beamwidth                          | 120° (Az) x 16° (El) Approx |
| Cross Polar                        | >20 dB Typ                  |
| VSWR                               | 2:1 Max, <1.5:1 Typ         |
| Power Rating                       | 30 W                        |
| Front to Back                      | 20 dB Typ                   |
| MECHANICAL                         |                             |
| Standard Finish                    | Matt Black                  |
| Mass                               | 1.2 Kg (2.64 lbs)           |
| Temperature                        | -40° to +60°C               |
| Wind Loading                       | 4.8 Kg (10.6 lbs) @ 100mph  |
|                                    |                             |
| MOUNTING OPTIONS                   |                             |
| MOUNTING OPTIONS<br>Kits Available | 154A                        |