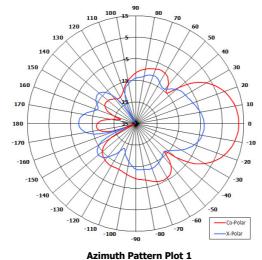

## The most important thing we build is trust

**Key Features** 

Designed for Satellite Applications

**Dual Circular Polarisation** 

Low Profile

Compact

Azimuth Pattern Port 2

#### **ELECTRICAL**

| Frequency:     | 1.45 - 1.66 GHz                  |
|----------------|----------------------------------|
| Gain:          | 11 dBiC Typ (1.45 GHz)           |
|                | 13 dBiC Typ (1.525 - 1.6605 GHz) |
| Polarisation:  | Dual, Right & Left Hand Circular |
| Beamwidth:     | 2 x 35° (Az) x 35° (El) Approx.  |
| Axial Ratio:   | 2.8 dB Min (1.525 - 1.6605)      |
| VSWR:          | 4.4:1 (1.45 GHz)                 |
|                | 2:1 Max. (1.525 - 1.6605 GHz)    |
| Power Rating:  | 2 x 10 W                         |
| Front to Back: | 25 dB Min                        |