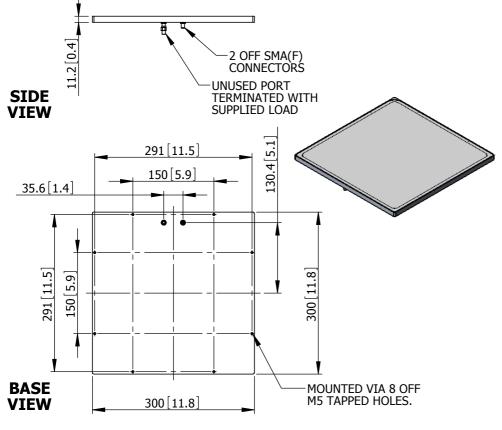

#### **MOUNTING OPTIONS**

Kits Available: N/A
See Separate Data Sheets

DS: 1089-2 Issued: 301018
Dimensions: mm [inches] M

Chelton Limited trading as Cobham Antenna Systems, Microwave Antennas

Chelton Limited has a policy of continuous development and stress that the information provided is a guide only and does not constitute an offer or contract or part thereof. Whilst every effort is made to ensure the accuracy of the information contained in this Data Sheet, no responsibility can be accepted for any errors or omissions.