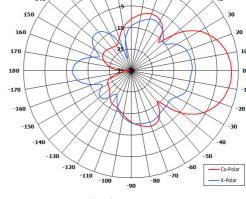

## The most important thing we build is trust

**Key Features** 

Designed for Satellite Applications

**Dual Circular Polarisation** 

Low Profile

Compact

Azimuth Pattern Port 2

#### **ELECTRICAL**

| Frequency:     | 1.45 - 1.66 GHz                  |
|----------------|----------------------------------|
| Gain:          | 11 dBiC Typ (1.45 GHz)           |
|                | 13 dBiC Typ (1.525 - 1.6605 GHz) |
| Polarisation:  | Dual, Right & Left Hand Circular |
| Beamwidth:     | 2 x 35° (Az) x 35° (El) Approx.  |
| Axial Ratio:   | 2.8 dB Min (1.525 - 1.6605)      |
| VSWR:          | 4.4:1 (1.45 GHz)                 |
|                | 2:1 Max. (1.525 - 1.6605 GHz)    |
| Power Rating:  | 2 x 10 W                         |
| Front to Back: | 25 dB Min                        |