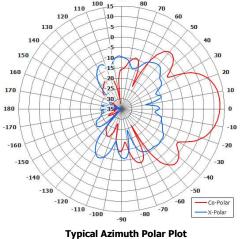

## FI FCTRICAL

| ELECTRICAL     |                        |                     |                     |
|----------------|------------------------|---------------------|---------------------|
| Frequency:     | 1.56-1.67GHz           | 2.3-2.5GHz          | 5.4-5.9GHz          |
| Gain:          | 13 dBiC Typ            | 14.5dBiC Typ        | 12.5dBiC Typ        |
| Polarisation:  | Right Hand Circular    | Left Hand Circular  | Right Hand Circular |
| Beamwidth:     | 32.5° (Az) x 32.5° (El | 29° (Az) x 29° (El) | 26° (Az) x 24° (El) |
| Axial Ratio:   | <3 dB Min              | <1 dB Min           | <4 dB Typ.          |
| VSWR:          | 1.5:1 Typ, 2:1 Max.    |                     |                     |
| Power Rating:  | 25 W                   |                     |                     |
| Front to Back: | >20dB Min              |                     |                     |
|                |                        |                     |                     |