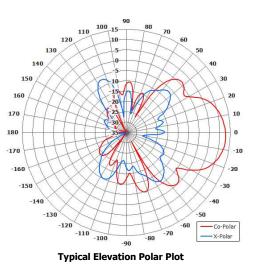

## FI FCTRICAL

| ELECTRICAL     |                        |                     |                     |
|----------------|------------------------|---------------------|---------------------|
| Frequency:     | 1.56-1.67GHz           | 2.3-2.5GHz          | 5.4-5.9GHz          |
| Gain:          | 13 dBiC Typ            | 14.5dBiC Typ        | 12.5dBiC Typ        |
| Polarisation:  | Right Hand Circular    | Left Hand Circular  | Right Hand Circular |
| Beamwidth:     | 32.5° (Az) x 32.5° (El | 29° (Az) x 29° (El) | 26° (Az) x 24° (El) |
| Axial Ratio:   | <3 dB Min              | <1 dB Min           | <4 dB Typ.          |
| VSWR:          | 1.5:1 Typ, 2:1 Max.    |                     |                     |
| Power Rating:  | 25 W                   |                     |                     |
| Front to Back: | >20dB Min              |                     |                     |
|                |                        |                     |                     |