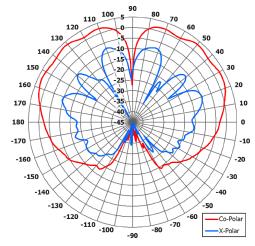

### **Key Features**

**KU Band Omni** 

Right Hand Circular Polarisation

Designed For CDL Applications

Very Rugged Design

Near Hemispherical Coverage

**Typical Azimuth Polar Plot** 

**Typical Elevation Polar Plot** 

# ELECTRICAL Frequency:

| Frequency:                   | 14.4 - 15.35 GHz         |
|------------------------------|--------------------------|
| Gain:                        | 4 dBiC Typ. (Peak),      |
|                              | -2.5 dBiC Typ. (Horizon) |
| Polarisation:                | Right hand circular      |
| Beamwidth (Az):              | 360°                     |
| Beamwidth (EI):              | 70° Approx.              |
| <b>Azimuth Ripple</b>        | 2 dB max.                |
| Axial Ratio:                 | 4 dB typical, 10 dB max  |
|                              | within -10 dB coverage   |
| VSWR:                        | <1.5:1                   |
| Electrical Up-Tilt: 50° Typ. |                          |
| Power Rating:                | 80 W                     |