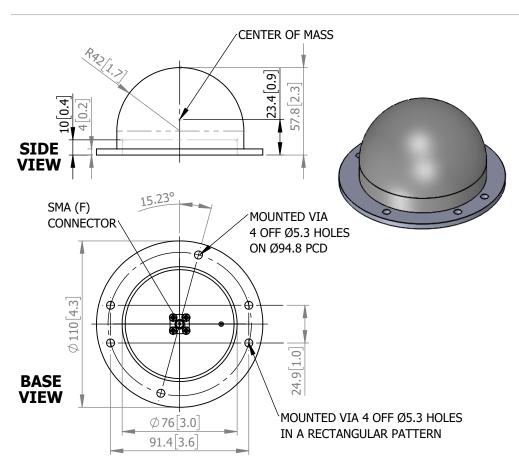

#### MECHA NICA L

| <b>Standard Finish:</b> | Grey                      |
|-------------------------|---------------------------|
| Mass:                   | 0.3 Kg (0.66 lbs)         |
| Temperature:            | -65° to +70°C Operational |
| Wind Loading:           | 4N @ 100 mph              |

#### MOUNTING OPTIONS

Kits Available: N/A
See Separate Data Sheets

GA: 2491i1 Issued: 300719 Dimensions: mm [inches] L

Chelton Limited trading as Cobham Antenna Systems, Microwave Antennas

Chelton Limited has a policy of continuous development and stress that the information provided is a guide only and does not constitute an offer or contract or part thereof. Whilst every effort is made to ensure the accuracy of the information contained in this Data Sheet, no responsibility can be accepted for any errors or omissions.