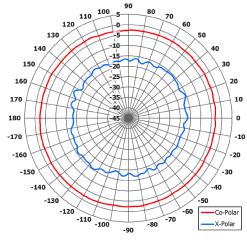

### **Key Features**

**KU Band Omni** 

Right Hand Circular Polarisation

Designed For CDL Applications

Very Rugged Design

Near Hemispherical Coverage

**Typical Azimuth Polar Plot** 

**Typical Elevation Polar Plot** 

# ELECTRICAL Frequency:

| Frequency:                   | 14.4 - 15.35 GHz         |
|------------------------------|--------------------------|
| Gain:                        | 4 dBiC Typ. (Peak),      |
|                              | -2.5 dBiC Typ. (Horizon) |
| Polarisation:                | Right hand circular      |
| Beamwidth (Az):              | 360°                     |
| Beamwidth (EI):              | 70° Approx.              |
| <b>Azimuth Ripple</b>        | 2 dB max.                |
| Axial Ratio:                 | 4 dB typical, 10 dB max  |
|                              | within -10 dB coverage   |
| VSWR:                        | <1.5:1                   |
| Electrical Up-Tilt: 50° Typ. |                          |
| Power Rating:                | 80 W                     |