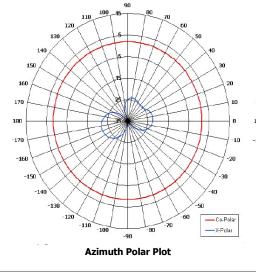

## **ELECTRICAL**

| Frequency:           | 960 - 1215 MHz               |  |  |
|----------------------|------------------------------|--|--|
| Gain:                | 2 dBi Nom.                   |  |  |
| <b>Polarisation:</b> | Linear (Vertical)            |  |  |
| Beamwidth:           | 360° (Az) x 80° (El) Approx. |  |  |
| Cross Polar:         | 15 - 20dB Typ.               |  |  |
| VSWR:                | 2:1 Typ, 2.5:1 Max.          |  |  |
| Power Rating:        | 20 W                         |  |  |
| Front to Back:       | N/A                          |  |  |
|                      |                              |  |  |