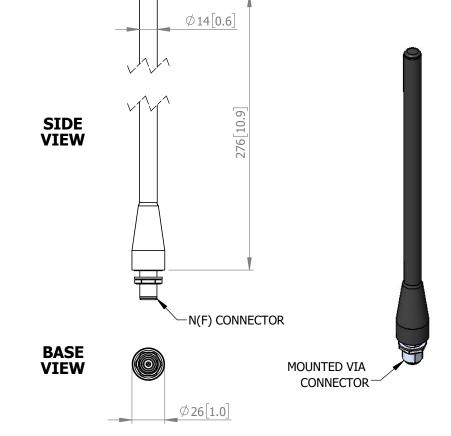

#### **MECHANICAL**

| Standard Finish: | Matt Black                  |
|------------------|-----------------------------|
| Mass:            | 125g / 4.4 oz               |
| Temperature:     | -20° to +50°C               |
| Wind Loading:    | 0.6 Kg / 1.32 lbs @ 100 mph |

#### MOUNTING OPTIONS

| Kits | Available | : N/ | /A     |
|------|-----------|------|--------|
| See  | Separate  | Data | Sheets |

| DS:  | 0004-3      | Issued:  | 260619    |
|------|-------------|----------|-----------|
| Dime | ensions: mm | [inches] | X (H,M,L) |