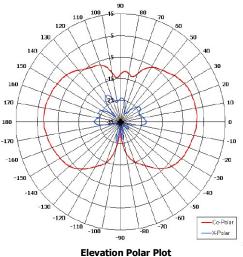

## **ELECTRICAL**

| Frequency:           | 960 - 1215 MHz               |  |  |
|----------------------|------------------------------|--|--|
| Gain:                | 2 dBi Nom.                   |  |  |
| <b>Polarisation:</b> | Linear (Vertical)            |  |  |
| Beamwidth:           | 360° (Az) x 80° (El) Approx. |  |  |
| Cross Polar:         | 15 - 20dB Typ.               |  |  |
| VSWR:                | 2:1 Typ, 2.5:1 Max.          |  |  |
| Power Rating:        | 20 W                         |  |  |
| Front to Back:       | N/A                          |  |  |
|                      |                              |  |  |