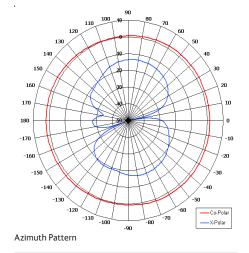

## The most important thing we build is trust

Designed for WLAN Applications
Suitable for Multiple Applications
Suitable for Mobile Applications
Compact

Ground Plane Independent

Elevation Pattern

| ELECTRICAL       |                             |
|------------------|-----------------------------|
| Frequency        | 2.35 - 2.55 GHz             |
| Gain             | 2 dBi Nom                   |
| Polarisation     | Linear (Vertical)           |
| Beamwidth        | 360° (Az) x 80° (EI) Approx |
| Cross Polar      | 15 - 20 dB Typ              |
| VSWR             | 1.5:1 2.0: 1 Max            |
| Power Rating     | 10 W                        |
| Front to Back    | N/A                         |
| MECHANICAL       |                             |
| Standard Finish  | Matt Black                  |
| Mass             | 150g (5.0 oz)               |
| Temperature      | -20° to +50°C               |
| Wind Loading     | 0.46kg(1.0lbs) at 100mph    |
| MOUNTING OPTIONS |                             |
| Kits Available   | N/A                         |