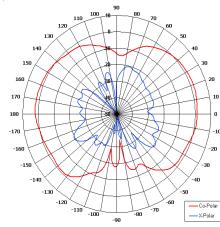

## The most important thing we build is trust

Designed for WLAN Applications
Suitable for Multiple Applications
Suitable for Mobile Applications
Compact

Ground Plane Independent

Elevation Pattern

| ELECTRICAL       |                             |
|------------------|-----------------------------|
| Frequency        | 2.35 - 2.55 GHz             |
| Gain             | 2 dBi Nom                   |
| Polarisation     | Linear (Vertical)           |
| Beamwidth        | 360° (Az) x 80° (EI) Approx |
| Cross Polar      | 15 - 20 dB Typ              |
| VSWR             | 1.5:1 2.0: 1 Max            |
| Power Rating     | 10 W                        |
| Front to Back    | N/A                         |
| MECHANICAL       |                             |
| Standard Finish  | Matt Black                  |
| Mass             | 150g (5.0 oz)               |
| Temperature      | -20° to +50°C               |
| Wind Loading     | 0.46kg(1.0lbs) at 100mph    |
| MOUNTING OPTIONS |                             |
| Kits Available   | N/A                         |