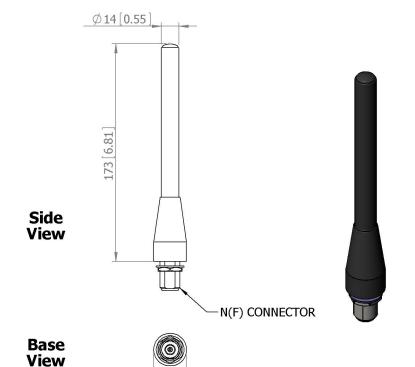

## The most important thing we build is trust

Designed for WLAN Applications
Suitable for Multiple Applications
Suitable for Mobile Applications
Compact

Ground Plane Independent

Elevation Pattern

| ELECTRICAL       |                             |
|------------------|-----------------------------|
| Frequency        | 2.35 - 2.55 GHz             |
| Gain             | 2 dBi Nom                   |
| Polarisation     | Linear (Vertical)           |
| Beamwidth        | 360° (Az) x 80° (EI) Approx |
| Cross Polar      | 15 - 20 dB Typ              |
| VSWR             | 1.5:1 2.0: 1 Max            |
| Power Rating     | 10 W                        |
| Front to Back    | N/A                         |
| MECHANICAL       |                             |
| Standard Finish  | Matt Black                  |
| Mass             | 150g (5.0 oz)               |
| Temperature      | -20° to +50°C               |
| Wind Loading     | 0.46kg(1.0lbs) at 100mph    |
| MOUNTING OPTIONS |                             |
| Kits Available   | N/A                         |

See separate data sheets
ADDITIONAL NOTES

 $\emptyset$  26 [1.02]

**GA: 0086** 

European Antennas Limited trading as Cobham Antenna Systems, Microwave Antennas

European Antennas Limited has a policy of continuous development and stress that the information provided is a guide only and does not constitute an offer or contract or part thereof. Whilst every effort is made to ensure the accuracy of the information contained in this brochure, no responsibility can be accepted for any errors or omissions.