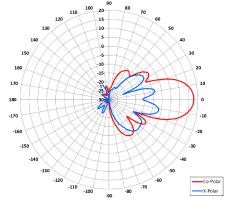

# **Key Features**

High Gain

Pattern Directional

Left Hand Circular Polarised

Suitable for Outdoor Applications

Azimuth Polar Plot (similar product)

### **ELECTRICAL**

| Frequency:           | 1.52 - 1.56 GHz             |
|----------------------|-----------------------------|
| Gain:                | 17.8 dBi Peak               |
| <b>Polarisation:</b> | Left Hand Circular          |
| Beamwidth:           | 20° (Az) x 20° (El) Approx. |
| Axial Ratio:         | 3 dB                        |
| VSWR:                | 1.5:1                       |
| Power Rating:        | 25 W                        |
| Front to Back:       | 30 dB                       |
|                      |                             |