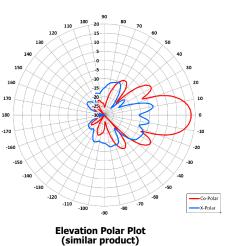

# **Key Features**

High Gain

Pattern Directional

Left Hand Circular Polarised

Suitable for Outdoor Applications

Azimuth Polar Plot (similar product)

### **ELECTRICAL**

| Frequency:           | 1.52 - 1.56 GHz             |
|----------------------|-----------------------------|
| Gain:                | 17.8 dBi Peak               |
| <b>Polarisation:</b> | Left Hand Circular          |
| Beamwidth:           | 20° (Az) x 20° (El) Approx. |
| Axial Ratio:         | 3 dB                        |
| VSWR:                | 1.5:1                       |
| Power Rating:        | 25 W                        |
| Front to Back:       | 30 dB                       |
|                      |                             |