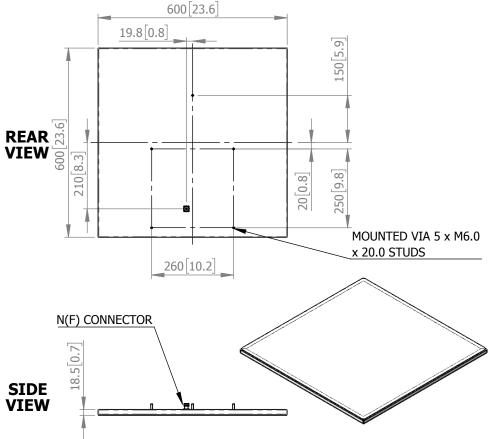

#### **MECHANICAL**

| Standard Finish White |                               |
|-----------------------|-------------------------------|
| Mass:                 | 4.52 Kg / 9.94 lbs            |
| Temperature:          | –20° to +50°C                 |
| Wind Loading:         | 58.4 Kg / 128.4 lbs @ 100 mph |

#### MOUNTING OPTIONS

Kits Available: 112A See Separate Data Sheets

290916 DS: 1352-3 **Issued:** Dimensions: mm [inches] Μ

Chelton Limited trading as Cobham Antenna Systems, Microwave Antennas

Chelton Limited has a policy of continuous development and stress that the information provided is a guide only and does not constitute an offer or contract or part thereof. Whilst every effort is made to ensure the accuracy of the information contained in this Data Sheet, no responsibility can be accepted for any errors or omissions.