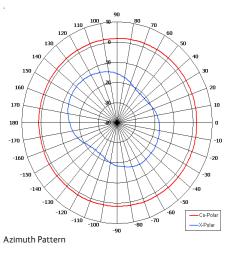

## 

Elevation Pattern

| ELECTRICAL       |                              |
|------------------|------------------------------|
| Frequency        | 416 - 434 MHz                |
| Gain             | 2.0 dBi Nom                  |
| Polarisation     | Linear (Vertical)            |
| Beamwidth        | 360° (Az) x 110° (El) Approx |
| Cross Polar      | 15 dB Typ                    |
| VSWR             | 2:1 Max                      |
| Power Rating     | 10 W                         |
| Front to Back    | N/A                          |
| MECHANICAL       |                              |
| Standard Finish  | White                        |
| Mass             | 0.23 Kg (0.51 lbs)           |
| Temperature      | -20° to +50°C                |
| Wind Loading     | 1.9 Kg (4.1 lbs) @ 100mph    |
| MOUNTING OPTIONS |                              |
| Kits Available   | MK3254/0428A                 |
|                  |                              |