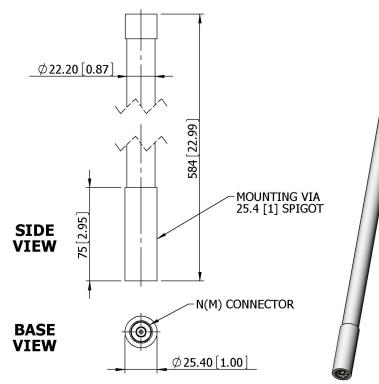

## 

Elevation Pattern

| ELECTRICAL       |                              |
|------------------|------------------------------|
| Frequency        | 416 - 434 MHz                |
| Gain             | 2.0 dBi Nom                  |
| Polarisation     | Linear (Vertical)            |
| Beamwidth        | 360° (Az) x 110° (El) Approx |
| Cross Polar      | 15 dB Typ                    |
| VSWR             | 2:1 Max                      |
| Power Rating     | 10 W                         |
| Front to Back    | N/A                          |
| MECHANICAL       |                              |
| Standard Finish  | White                        |
| Mass             | 0.23 Kg (0.51 lbs)           |
| Temperature      | -20° to +50°C                |
| Wind Loading     | 1.9 Kg (4.1 lbs) @ 100mph    |
| MOUNTING OPTIONS |                              |
| Kits Available   | MK3254/0428A                 |
|                  |                              |