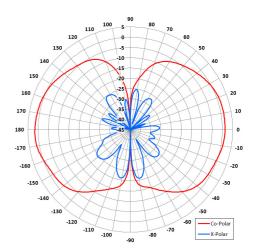

## EVD2-1.5V/1646/LDS

# **COBHAM**

### Extra Rugged Omni Antenna

### The most important thing we build is trust

**Key Features** 

Suitable for Airborne Applications

Designed for Air to Ground Telemetry Link

Rugged Design

Compact Design

Pattern- Omni Directional



**Azimuth Polar Plot** 



**Elevation Polar Plot** 

# [8.1]**SIDE VIEW** $\emptyset$ 19 [0.7]



 $\emptyset$ 13[0.5]

ON A 35.0 [1.4] PCD **BASE VIEW** 

MOUNTED VIA 6 OFF



#### **ELECTRICAL**

| Frequency:       | 1.40 - 1.525 GHz     |  |  |
|------------------|----------------------|--|--|
| Gain:            | 2 dBi Nom.           |  |  |
| Polarisation:    | Linear (Vertical)    |  |  |
| Beamwidth:       | 360° (Az) x 70° (El) |  |  |
| Cross Polar:     | 20 dB                |  |  |
| VSWR:            | 2:1 Typ.             |  |  |
| Power Rating:    | 10 W                 |  |  |
| Front to Back:   | N/A                  |  |  |
| Electrical Tilt: | N/A                  |  |  |

### MECHA NICA L

| <b>Standard Finish:</b> | Matt Black                |
|-------------------------|------------------------