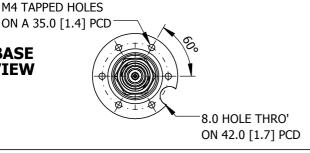

# [8.1]**SIDE VIEW** $\emptyset$ 19 [0.7]

 $\emptyset$ 13[0.5]

ON A 35.0 [1.4] PCD **BASE VIEW** 

MOUNTED VIA 6 OFF