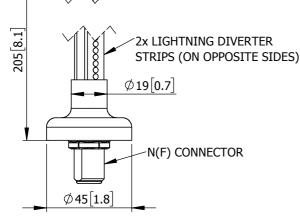

# [8.1]**SIDE VIEW** $\emptyset$ 19 [0.7]

 $\emptyset$ 13[0.5]

ON A 35.0 [1.4] PCD **BASE VIEW** 

MOUNTED VIA 6 OFF