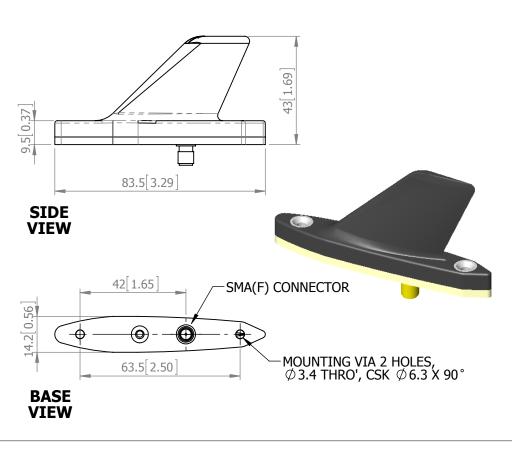

## **MECHANICAL**

| Standard Finish Matt Black |                |  |
|----------------------------|----------------|--|
| Mass:                      | 20 g (0.70 oz) |  |
| Temperature:               | -50° to +70°C  |  |

## MOUNTING OPTIONS

Kits Available: None See Separate Data Sheets

| GA:                     | 1964-1 | Issued:   | 190716 |
|-------------------------|--------|-----------|--------|
| Dimensions: mm [inches] |        | X (H,M,L) |        |