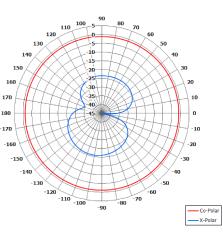

## ABA-2.3V/1964 Aerodynamic Blade Antenna

The most important thing we build is trust.

Pattern - Omni Directional. Suitable for Telemetry applications. Rugged.

Azimuth Polar Plot (measured on abla 240mm ground plane)

The copyright of antenna designs and images is copyright protected and owned by European Antennas Limited.

Elevation Polar Plot (measured on  $\emptyset$  240mm ground plane)

## ELECTRICAL (measured on Ø240mm GP)

| Frequency:              | 2.2 - 2.4 GHz        |
|-------------------------|----------------------|
| Gain:                   | 0-3 dBi              |
| <b>Polarisation:</b>    | Linear (Vertical)    |
| Beamwidth:              | 360° (Az) x 70° (El) |
| Cross Polar:            | >20 dB               |
| VSWR:                   | 2:1                  |
| Power Rating:           | 10 W                 |
| Front to Back:          | N/A                  |
| <b>Electrical Tilt:</b> | 30° Approx.          |
|                         |                      |