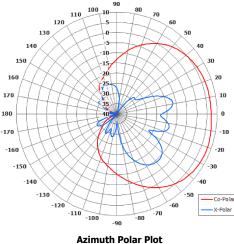

#### **ELECTRICAL**

| Frequency:           | 700 - 3000 MHz              |
|----------------------|-----------------------------|
| Gain:                | 7 dBiC Nom.                 |
| <b>Polarisation:</b> | Right Hand Circular         |
| Beamwidth:           | 70° (Az) x 70° (El) Approx. |
| Axial ratio:         | 2 dB Nom.                   |
| VSWR:                | 2:1 Typ. 2.5:1 Max.         |
| Power Rating:        | 50 W                        |