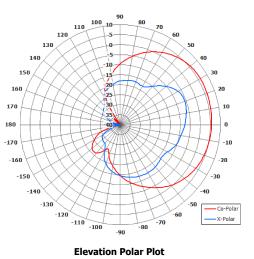

#### **ELECTRICAL**

| Frequency:           | 700 - 3000 MHz              |
|----------------------|-----------------------------|
| Gain:                | 7 dBiC Nom.                 |
| <b>Polarisation:</b> | Right Hand Circular         |
| Beamwidth:           | 70° (Az) x 70° (El) Approx. |
| Axial ratio:         | 2 dB Nom.                   |
| VSWR:                | 2:1 Typ. 2.5:1 Max.         |
| Power Rating:        | 50 W                        |