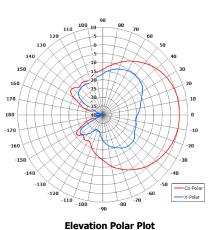

## ELECTRICAL

| Frequency:     | 0.5 - 8.0 GHz                  |  |  |
|----------------|--------------------------------|--|--|
| Gain:          | -6.5 to 1.1 dBiC (0.5-0.8 GHz) |  |  |
|                | 1.1 to 6.0 dBiC (0.8-8.0 GHz)  |  |  |
| Polarisation:  | Right Hand Circular            |  |  |
| Beamwidth:     | 70° (Az.) x 70° (El.) Approx.  |  |  |
| Axial Ratio:   | <3 dB Typ.                     |  |  |
| VSWR:          | 2:1 Typ. (5.8:1 @ 0.5GHz)      |  |  |
| Power Rating:  | 20 W                           |  |  |
| Front to Back: | >20 dB Typ.                    |  |  |
|                |                                |  |  |