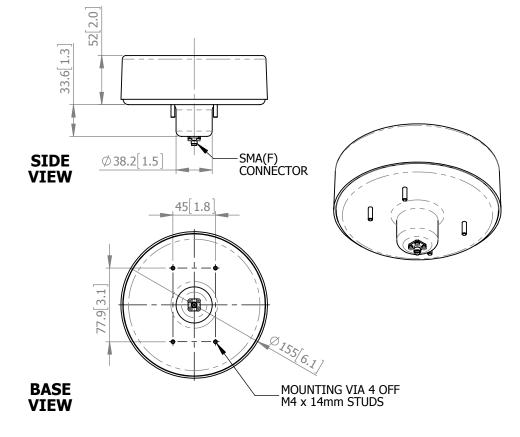

## MECHANICAL

| Standard Finish: | Plastic White Radome       |  |
|------------------|----------------------------|--|
| Mass:            | 330g(11.6oz)               |  |
| Temperature:     | -40° to +50°C              |  |
| Wind Loading:    | 3.1 Kg (6.7 lbs) @ 100 mph |  |

### MOUNTING OPTIONS

| Kits Available: |            | None       |  |
|-----------------|------------|------------|--|
| See             | Separate [ | ata Sheets |  |

| GA:                     | 2234-1 | Issued: | 171215    |
|-------------------------|--------|---------|-----------|
| Dimensions: mm [inches] |        |         | M (H,M,L) |