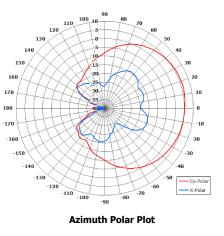

## ELECTRICAL

| Frequency:     | 0.5 - 8.0 GHz                  |  |  |
|----------------|--------------------------------|--|--|
| Gain:          | -6.5 to 1.1 dBiC (0.5-0.8 GHz) |  |  |
|                | 1.1 to 6.0 dBiC (0.8-8.0 GHz)  |  |  |
| Polarisation:  | Right Hand Circular            |  |  |
| Beamwidth:     | 70° (Az.) x 70° (El.) Approx.  |  |  |
| Axial Ratio:   | <3 dB Typ.                     |  |  |
| VSWR:          | 2:1 Typ. (5.8:1 @ 0.5GHz)      |  |  |
| Power Rating:  | 20 W                           |  |  |
| Front to Back: | >20 dB Typ.                    |  |  |
|                |                                |  |  |