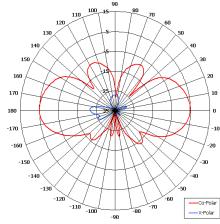

| ELECTRICAL      |                             |
|-----------------|-----------------------------|
| Frequency       | 4.40 - 5.80 GHz             |
| Gain            | 5 dBi Nom                   |
| Polarisation    | Linear (Vertical)           |
| Beamwidth       | 360° (Az) x 38° (El) Approx |
| Cross Polar     | 20 dB Typ                   |
| VSWR            | 2:1 Max                     |
| Power Rating    | 30 W                        |
| Front to Back   | N/A                         |
| MECHANICAL      |                             |
| Standard Finish | Matt Black                  |
| Mass            | 110 g (3.8 oz)              |
| Temperature     | -40° to +70°C               |
| Wind Loading    | N/A                         |
|                 | ıs                          |
| MOUNTING OPTION | .5                          |