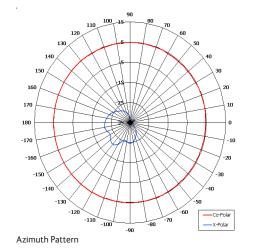

| ELECTRICAL      |                             |
|-----------------|-----------------------------|
| Frequency       | 4.40 - 5.80 GHz             |
| Gain            | 5 dBi Nom                   |
| Polarisation    | Linear (Vertical)           |
| Beamwidth       | 360° (Az) x 38° (El) Approx |
| Cross Polar     | 20 dB Typ                   |
| VSWR            | 2:1 Max                     |
| Power Rating    | 30 W                        |
| Front to Back   | N/A                         |
| MECHANICAL      |                             |
| Standard Finish | Matt Black                  |
| Mass            | 110 g (3.8 oz)              |
| Temperature     | -40° to +70°C               |
| Wind Loading    | N/A                         |
|                 | ıs                          |
| MOUNTING OPTION | .5                          |