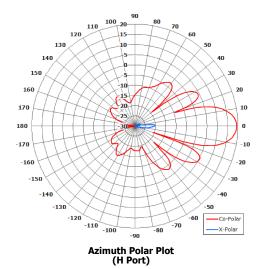

### **Key Features**

Designed for Security Applications

Suitable for Tactical Comms Applications

**Dual Linear Polarisation** 

Rugged

4 OFF M6 STUDS

FOR MOUNTING KIT

Elevation Polar Plot (H Port)

### **ELECTRICAL**

| Frequency:       | 2.2 - 2.4 GHz                       |
|------------------|-------------------------------------|
| Gain:            | 19 dBi Typical                      |
| Polarisation:    | Dual Linear (Vertical & Horizontal) |
| Beamwidth:       | 17° (Az) x 17° (El) Approx.         |
| Cross Polar:     | >25 dB                              |
| VSWR:            | 2:1                                 |
| Power Rating:    | 25 W                                |
| Front to Back:   | >25 dB                              |
| Electrical Tilt: | 0°                                  |