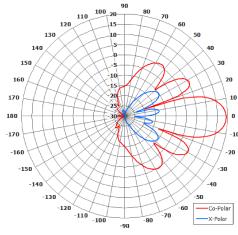

### **Key Features**

Designed for Security Applications

Suitable for Tactical Comms Applications

**Dual Linear Polarisation** 

Rugged

4 OFF M6 STUDS

FOR MOUNTING KIT

Elevation Polar Plot (H Port)

### **ELECTRICAL**

| Frequency:       | 2.2 - 2.4 GHz                       |
|------------------|-------------------------------------|
| Gain:            | 19 dBi Typical                      |
| Polarisation:    | Dual Linear (Vertical & Horizontal) |
| Beamwidth:       | 17° (Az) x 17° (El) Approx.         |
| Cross Polar:     | >25 dB                              |
| VSWR:            | 2:1                                 |
| Power Rating:    | 25 W                                |
| Front to Back:   | >25 dB                              |
| Electrical Tilt: | 0°                                  |