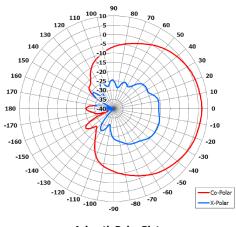

#### **Key Features:**

Rugged for multiple applications Low profile directional antenna Machined aluminium housing

**Azimuth Polar Plot** 

**Elevation Polar Plot** 

#### **ELECTRICAL**

| Frequency:    | 4.8 to 5.4 GHz           |  |  |
|---------------|--------------------------|--|--|
| Gain:         | 6.5 dBi Typ.             |  |  |
| Polarisation: | Vertical                 |  |  |
| Beamwidth:    | 85° (Az) x 85° (El) Typ. |  |  |
| Cross Polar   | <20 dB Typ.              |  |  |
| VSWR:         | <1.5:1                   |  |  |
| Power Rating: | 5 W                      |  |  |