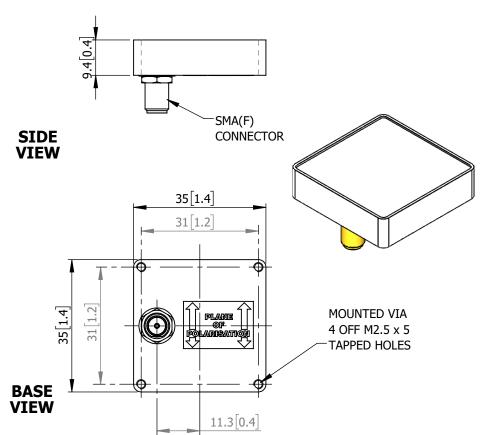

#### **MOUNTING OPTIONS**

| Kits | Avail | able | : N/ | 'A     |
|------|-------|------|------|--------|
| See  | Sepa  | rate | Data | Sheets |

DS: 0322-3

Issued:

091220

**Dimensions:** mm [inches]

Chelton Limited trading as Cobham Antenna Systems, Microwave Antennas