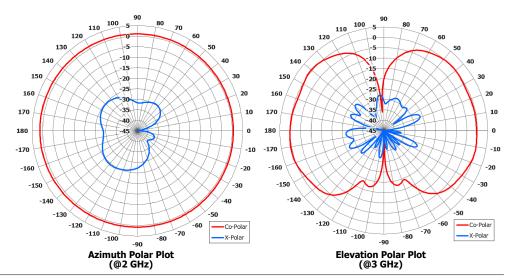

### **ELECTRICAL**

| Frequency:    | 1 to 6 GHz                       |
|---------------|----------------------------------|
| Gain:         | -2 to 3 dBi Typ.                 |
| Polarisation: | Vertical                         |
| Beamwidth:    | 360° (Az) x 30 to 100° (El) Typ. |
| Cross Polar:  | >20 dB Typ.                      |
| VSWR:         | 3:1 Max, 2:1 Typ.                |
| Power Rating: | 40 W                             |