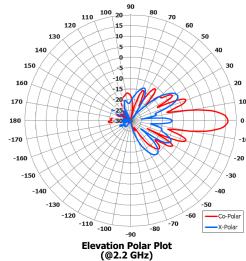

#### **ELECTRICAL**

| Frequency:       | 2.0 to 2.4 GHz            |
|------------------|---------------------------|
| Gain:            | 16 dBi Typ.               |
| Polarisation:    | Vertical                  |
| Beamwidth:       | 65° (Az) x 8.5° (El) Typ. |
| Cross Polar:     | >20 dB Typ.               |
| VSWR:            | <1.5:1 Typ, 2:1 Max.      |
| Power Rating:    | 50 W                      |
| Front to Back:   | >20 dB Typ.               |
| Electrical Tilt: | 0°                        |
|                  |                           |