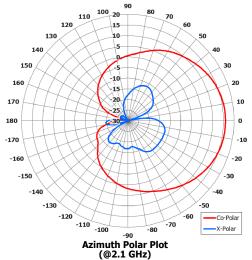

#### **ELECTRICAL**

| Frequency:       | 2.0 to 2.4 GHz            |
|------------------|---------------------------|
| Gain:            | 16 dBi Typ.               |
| Polarisation:    | Vertical                  |
| Beamwidth:       | 65° (Az) x 8.5° (El) Typ. |
| Cross Polar:     | >20 dB Typ.               |
| VSWR:            | <1.5:1 Typ, 2:1 Max.      |
| Power Rating:    | 50 W                      |
| Front to Back:   | >20 dB Typ.               |
| Electrical Tilt: | 0°                        |
|                  |                           |