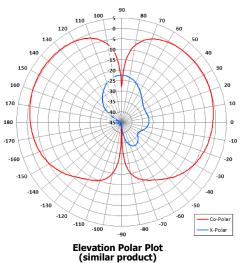

### **ELECTRICAL**

| Frequency:       | 5.25 - 5.875 GHz              |
|------------------|-------------------------------|
| Gain:            | 0 - 2 dBi Nom.                |
| Polarisation:    | Linear (Vertical)             |
| Beamwidth:       | 360° (Az) x 82° (El) Approx.  |
| Cross Polar:     | 30 dB Typ.                    |
| VSWR:            | 2:1                           |
| Power Rating:    | 10 W                          |
| Front to Back:   | N/A                           |
| Electrical Tilt: | 38° Typical Uptilt (monopole) |
| Grounding:       | DC Short Circuit              |
|                  |                               |