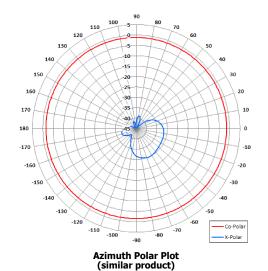

### **ELECTRICAL**

| Frequency:       | 5.25 - 5.875 GHz              |
|------------------|-------------------------------|
| Gain:            | 0 - 2 dBi Nom.                |
| Polarisation:    | Linear (Vertical)             |
| Beamwidth:       | 360° (Az) x 82° (El) Approx.  |
| Cross Polar:     | 30 dB Typ.                    |
| VSWR:            | 2:1                           |
| Power Rating:    | 10 W                          |
| Front to Back:   | N/A                           |
| Electrical Tilt: | 38° Typical Uptilt (monopole) |
| Grounding:       | DC Short Circuit              |
|                  |                               |