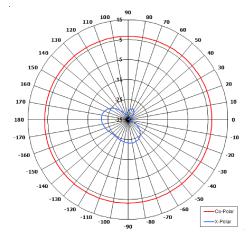

**Azimuth Polar Plot** 

**Elevation Polar Plot** 

#### **ELECTRICAL**

| Frequency:              | 960 - 1215 MHz                 |
|-------------------------|--------------------------------|
| Gain:                   | 7 dBi Nom.                     |
| Polarisation:           | Linear (Vertical)              |
| Beamwidth:              | 360° (Az) x 16.5° (El) Approx. |
| Cross Polar:            | 25 dB Typ.                     |
| VSWR:                   | 2:1 Max, 1.5:1 Typ.            |
| Power Rating:           | 200 W @ 50% Duty               |
| <b>Electrical Tilt:</b> | 0.5° Uptilt                    |
| DC Grounding:           | DC Grounded                    |
| Impedence:              | 50 Ohms                        |