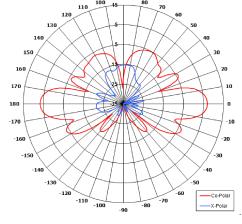

**Azimuth Polar Plot** 

**Elevation Polar Plot** 

#### **ELECTRICAL**

| Frequency:              | 960 - 1215 MHz                 |
|-------------------------|--------------------------------|
| Gain:                   | 7 dBi Nom.                     |
| Polarisation:           | Linear (Vertical)              |
| Beamwidth:              | 360° (Az) x 16.5° (El) Approx. |
| Cross Polar:            | 25 dB Typ.                     |
| VSWR:                   | 2:1 Max, 1.5:1 Typ.            |
| Power Rating:           | 200 W @ 50% Duty               |
| <b>Electrical Tilt:</b> | 0.5° Uptilt                    |
| DC Grounding:           | DC Grounded                    |
| Impedence:              | 50 Ohms                        |