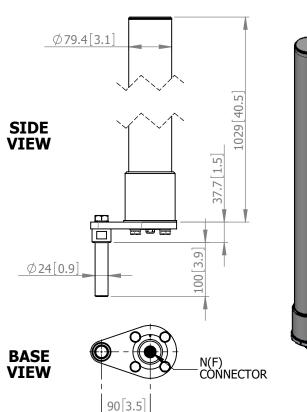

#### **MECHANICAL**

| <b>Standard Finish:</b> | Gloss Grey                    |
|-------------------------|-------------------------------|
| Mass:                   | 2.5 Kg / 5.5 lbs              |
| Temperature:            | -40° to +50°C                 |
| Wind Loading:           | 13.2 Kg / 29.04 lbs @ 100 mph |
| Ice Load:               | 25mm all over @ 100 mph Max   |

# MOUNTING OPTIONS

Kits Available: MK2C - Pole Mount
See Separate Data Sheets

DS: 1120i7 Issued: 220118
Dimensions: mm [inches] H

Chelton Limited has a policy of continuous development and stress that the information provided is a guide only and does not constitute an offer or contract or part thereof. Whilst every effort is made to ensure the accuracy of the information contained in this brochure, no responsibility can be accepted for any errors or omissions.