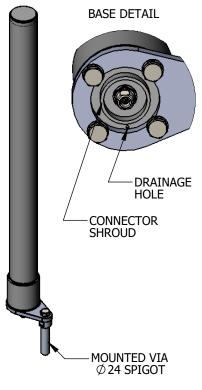

# MOUNTING OPTIONS

Kits Available: MK2C - Pole Mount
See Separate Data Sheets

DS: 1120i7 Issued: 220118
Dimensions: mm [inches] H

Chelton Limited has a policy of continuous development and stress that the information provided is a guide only and does not constitute an offer or contract or part thereof. Whilst every effort is made to ensure the accuracy of the information contained in this brochure, no responsibility can be accepted for any errors or omissions.