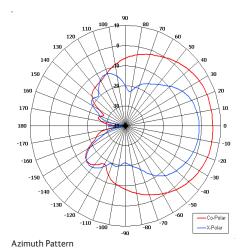

| ELECTRICAL       |                             |
|------------------|-----------------------------|
| Frequency        | 2.10 - 2.50 GHz             |
| Gain             | 6-8 dBiC Nom                |
| Polarisation     | Left Hand Circular          |
| Beamwidth        | 80° (Az) x 80° (El) Approx  |
| Axial Ratio      | 4 dB Typ                    |
| VSWR             | 2:1 Max                     |
| Power Rating     | 10 W                        |
| Front to Back    | 20 dB Typ                   |
| MECHANICAL       |                             |
| Standard Finish  | Matt Black                  |
| Mass             | 91 g (3.3 oz)               |
| Temperature      | -20° to +50°C               |
| Wind Loading     | 0.96 Kg (2.0 lbs) @ 100 mph |
| MOUNTING OPTIONS |                             |
|                  |                             |
| Kits Available   | N/A                         |