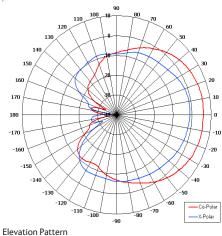

| ELECTRICAL       |                             |
|------------------|-----------------------------|
| Frequency        | 2.10 - 2.50 GHz             |
| Gain             | 6-8 dBiC Nom                |
| Polarisation     | Left Hand Circular          |
| Beamwidth        | 80° (Az) x 80° (El) Approx  |
| Axial Ratio      | 4 dB Typ                    |
| VSWR             | 2:1 Max                     |
| Power Rating     | 10 W                        |
| Front to Back    | 20 dB Typ                   |
| MECHANICAL       |                             |
| Standard Finish  | Matt Black                  |
| Mass             | 91 g (3.3 oz)               |
| Temperature      | -20° to +50°C               |
| Wind Loading     | 0.96 Kg (2.0 lbs) @ 100 mph |
| MOUNTING OPTIONS |                             |
|                  |                             |
| Kits Available   | N/A                         |