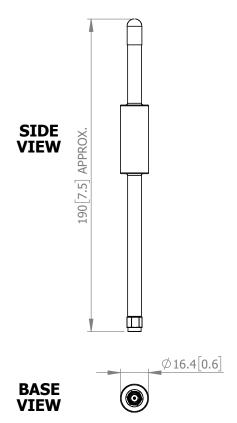

#### **MOUNTING OPTIONS**

| Kits | Available | le: N |      | Ά      |
|------|-----------|-------|------|--------|
| See  | Separate  | , .   | Data | Sheets |

DS: 1804-1 Issued: 010520 Dimensions: mm [inches]