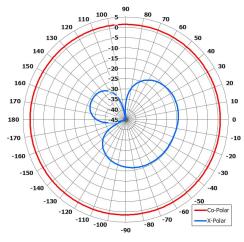

### **Key Features:**

Designed for Multiple Applications

Suitable for Mobile Applications

Compact

Lightweight

Ground Plane Independent

140 150 160 170 180 -170 -160 -130 -120 -110

**Azimuth Polar Plot** 

**Elevation Polar Plot** 

#### **ELECTRICAL**

| Frequency:       | 1.20 - 1.50 GHz              |  |
|------------------|------------------------------|--|
| Gain:            | 2 dBi Nom.                   |  |
| Polarisation:    | Linear (Vertical)            |  |
| Beamwidth:       | 360° (Az) x 80° (El) Approx. |  |
| Cross Polar:     | 15 dB Typ.                   |  |
| VSWR:            | 2.5: Typ, 3:1 Max.           |  |
| Power Rating:    | 10 W                         |  |
| Front to Back:   | N/A                          |  |
| Electrical Tilt: | N/A                          |  |