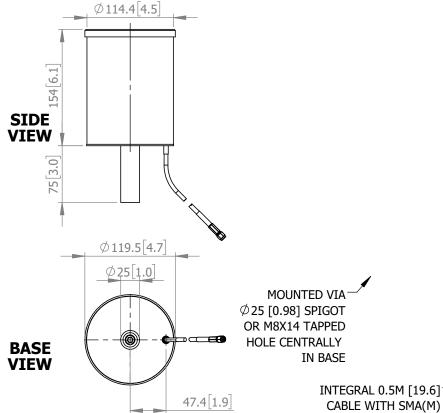

## MECHA NICA L

**Power Rating:** 

Front to Back:

| Standard Finish: | White                      |
|------------------|----------------------------|
| Mass:            | 0.8 Kg / 1.76 lbs          |
| Temperature:     | -20° to +50°C              |
| Wind Loading:    | 3.0 Kg / 6.7 lbs @ 100 mph |

## MOUNTING OPTIONS

Kits Available: N/A See Separate Data Sheets

| DS:  | 394-3       | Issued:  | 260919 |
|------|-------------|----------|--------|
| Dime | ensions: mm | [inches] | М      |

Chelton Limited has a policy of continuous development and stress that the information provided is a guide only and does not constitute an offer or contract or part thereof. Whilst every effort is made to ensure the accuracy of the information contained in this brochure, no responsibility can be accepted for any errors or omissions.