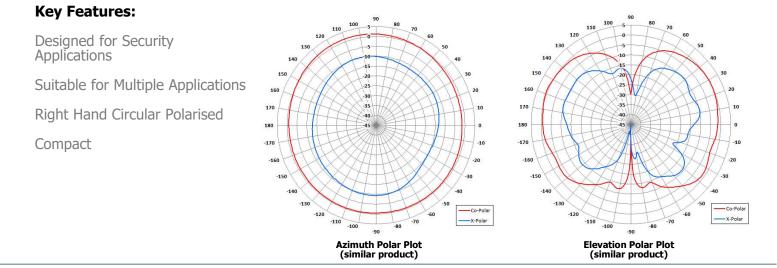

# ELECTRICAL Frequency: 1.3 - 1.45 GHz Gain: 3 dBiC Nom. Polarisation: Right Hand Circular Beamwidth: 360° (Az) × 80° (El) Axial Ratio: 3-4 dB Typ. VSWR: 1.5:1 Typ, 1.67:1 Max.

20 W

N/A