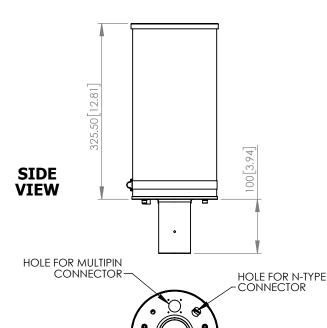

Ø 161.40 [6.35]

The copyright of antenna designs and images is copyright protected and owned by Chelton Limited.

©Chelton Limited

**GORETEX VENT** 

**BASE** 

**VIEW** 

For further information please contact: Chelton Limited,
Lambda House, Cheveley,
Newmarket, Suffolk CB8 9RG, UK.
T: +44 (0)1638 732 177
E: newmarket.sales@chelton.com
W: www.chelton.com/microwave