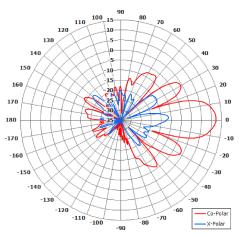

# MSA6-5.5V/1783

### Multi Sector Antenna



## **Key Features**

Designed for Air to Ground Telemetry link

Azimuth Coverage - 5 Sectors

Overhead coverage - RHC element 180

Provides internal mounting for electronics

Simple Installation



Azimuth Polar Plot (typical Sector)



Elevation Polar Plot (typical Sector)





#### **ELECTRICAL**

| Frequency:     | 5.25 - 5.85 GHz                |  |
|----------------|--------------------------------|--|
| Gain:          | 12.5 dBi (Sector),             |  |
|                | 5 dBi (Overhead)               |  |
| Polarisation:  | Linear (Vertical) (Sector),    |  |
|                | Right Hand Circular (Overhead) |  |
| Beamwidth:     | 65° (Az) x 16° (El) (Sector),  |  |
|                | 70° (Az) x 70° (El) (Overhead) |  |
| Cross Polar:   | >20 dB (Sector)                |  |
| Axial Ratio:   | 3 dB Overhead                  |  |
| VSWR:          | 2:1                            |  |
| Power Rating:  | 20 W                           |  |
| Front to Back: | >20 dB (Sector)                |  |

## MECHA NICA L

|