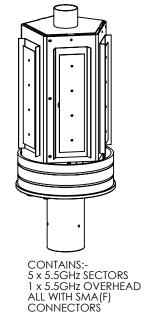

# MSA6-5.5V/1783

### Multi Sector Antenna

## **Key Features**

Designed for Air to Ground Telemetry link

Azimuth Coverage - 5 Sectors

Overhead coverage - RHC element 180

Provides internal mounting for electronics

Simple Installation

Azimuth Polar Plot (typical Sector)