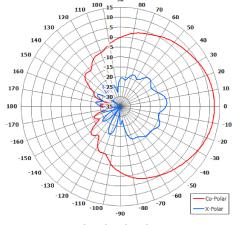

## **Key Features**

Designed for Air to Ground Telemetry link

Azimuth Coverage - 5 Sectors

Overhead coverage - RHC element 180

Provides internal mounting for electronics

Simple Installation

Azimuth Polar Plot (typical Sector)