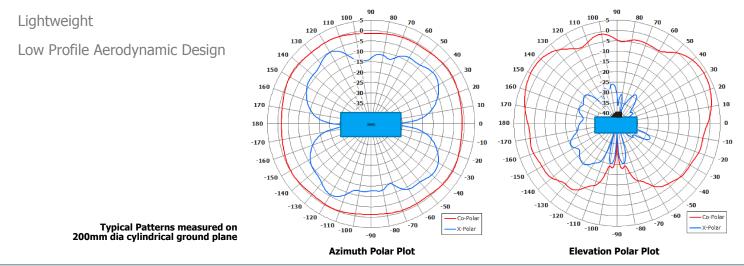

## ELECTRICAL

| Frequency:           | 2.3 - 2.5 GHz     |
|----------------------|-------------------|
| Gain:                | 0 dBi Typ.        |
| <b>Polarisation:</b> | Linear (Vertical) |
| Beamwidth:           | 360°              |
| Cross Polar:         | 6 dB Typ.         |
| VSWR:                | 2.5:1 Max.        |
| <b>Power Rating:</b> | 25 W              |
| Front to Back:       | N/A               |
|                      |                   |

## NOTES

Performance Measured on 200mm dia cylinder (ground plane dependant)

39.8 1.6

DS: 2042-2 Issued: 071118 Dimensions:mm [inches] M

Chelton Limited has a policy of continuous development and stress that the information provided is a guide only and does not constitute an offer or contract or part thereof. Whilst every effort is made to ensure the accuracy of the information contained in this brochure, no responsibility can be accepted for any errors or omissions.