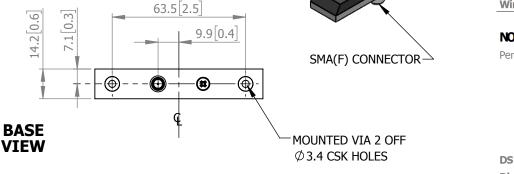

## **MECHANICAL**

| Standard Finish: | Black          |
|------------------|----------------|
| Mass:            | 24 g / 0.85 oz |
| Temperature:     | -40° to +60°C  |
| Wind Loading:    | N/A            |