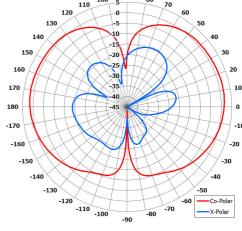

**Azimuth Polar Plot** 

**Elevation Polar Plot** 

[1.6]

#### **ELECTRICAL**

| Frequency:       | 430 - 450 MHz        |
|------------------|----------------------|
| Gain:            | 2.4 dBi Nom.         |
| Polarisation:    | Linear (Vertical)    |
| Beamwidth:       | 360° (Az) x 84° (El) |
| Cross Polar:     | >20 dB Typ.          |
| VSWR:            | 2.5:1 Max, 2:1 Typ.  |
| Power Rating:    | 20 W                 |
| Front to Back:   | N/A                  |
| Electrical Tilt: | N/A                  |