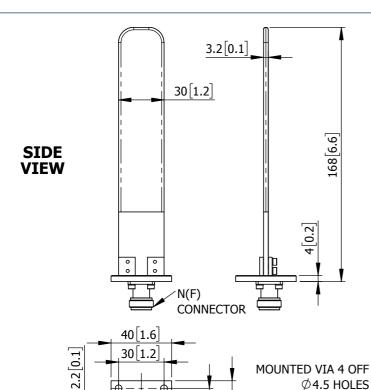

### **Key Features**

Designed for unmanned systems applications

Suitable for security applications

Low profile design

Lightweight

**BASE VIEW** 

20 0.8

Low windloading

#### MECHA NICA L

| <b>Standard Finish:</b> | Black                      |
|-------------------------|----------------------------|
| Mass:                   | 71 g / 2.5 oz              |
| Temperature:            | −20° to +50°C              |
| Wind Loading:           | 830 g / 1.83 lbs @ 100 mph |

## MOUNTING OPTIONS

Kits Available: N/A

DS: 2485-1 Issued: 040918 Dimensions: mm [inches] M

Chelton Limited has a policy of continuous development and stress that the information provided is a guide only and does not constitute an offer or contract or part thereof. Whilst every effort is made to ensure the accuracy of the information contained in this brochure, no responsibility can be accepted for any errors or omissions.