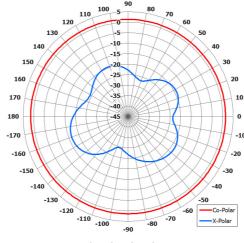

**Azimuth Polar Plot** 

**Elevation Polar Plot** 

[1.6]

#### **ELECTRICAL**

| Frequency:       | 430 - 450 MHz        |
|------------------|----------------------|
| Gain:            | 2.4 dBi Nom.         |
| Polarisation:    | Linear (Vertical)    |
| Beamwidth:       | 360° (Az) x 84° (El) |
| Cross Polar:     | >20 dB Typ.          |
| VSWR:            | 2.5:1 Max, 2:1 Typ.  |
| Power Rating:    | 20 W                 |
| Front to Back:   | N/A                  |
| Electrical Tilt: | N/A                  |