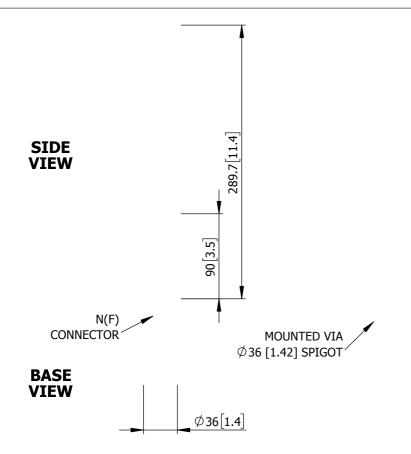

## **MECHANICAL**

**ELECTRICAL** 

Frequency:

| Standard Finish: | Light Grey, BS381C631       |  |  |
|------------------|-----------------------------|--|--|
| Mass:            | 175 g / 0.38 lbs            |  |  |
| Temperature:     | -40° to +60°C               |  |  |
| Wind Loading:    | 1.37 Kg / 3.0 lbs @ 100 mph |  |  |

## MOUNTING OPTIONS

| Kits | Available:  | MK4/A      |  |
|------|-------------|------------|--|
| See  | Separate Da | ata Sheets |  |

| DS:  | 2284-1      | Issued:  | 141118 |
|------|-------------|----------|--------|
| Dime | ensions: mm | [inches] | М      |