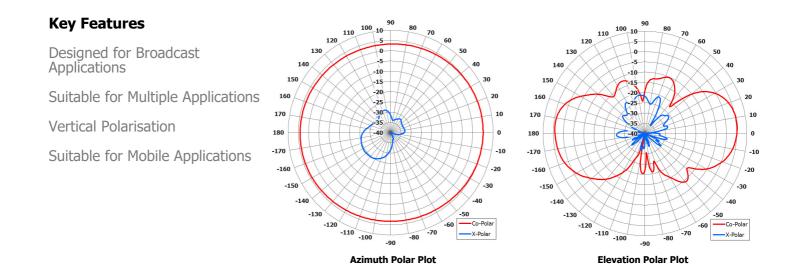

## Omni Antenna

| Gain:                | 4 dBi Nom.           |
|----------------------|----------------------|
| <b>Polarisation:</b> | Linear (Vertical)    |
| Beamwidth:           | 360° (Az) x 35° (El) |
| Cross Polar:         | >20 dB Typ.          |
| VSWR:                | 1.5:1 Max.           |
| Power Rating:        | 20 W                 |
| Front to Back:       | N/A                  |
| Electrical Tilt:     | +5°                  |
|                      |                      |